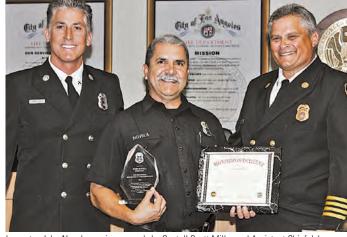

# **Honoring Service**

Annual Fire Marshal Awards honor and promote LAFD employees for their service.

Story by Isabel Marquez and Jackie Burciaga, Club Counselors

Guillermina Paredes and her sister, Leonor.

Capt. Jeffrey Palmer and his family.

Capt. Jeffrey Palmer receives awards from Assistant Chiefs Ronnie Villanueva and

On Oct. 8, the LAFD held its 10th annual Fire Marshal Recognition of Excellence Awards ceremony. Family and friends gathered at the Fire Commission Room in City Hall East to congratulate the award winners. Employees were awarded with their years of service pins, and new inspectors were congratulated on their

A reception followed at the Julie Bennett Conference Room.

The Club congratulates the following people on their great achievements this year and for all of their years of service to the City of Los Angeles: