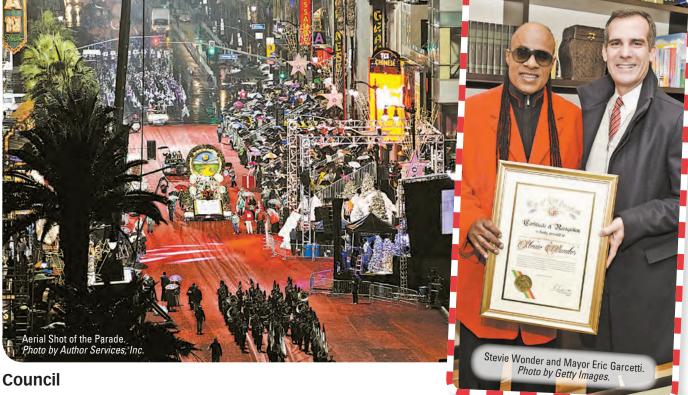

# Parade 'Rains' Supreme

**Hollywood Christmas Parade a success despite** downpour. Tom LaBonge honored.

While it may have been much needed, a downpour Nov. 30 threatened to put the damper on the 83rd annual Hollywood Christmas Parade, sponsored by the City Council and Councilmen Mitch O'Farrell and Mr. LA, Tom LaBonge, Club Member.

But the spirit of Christmas came shining through as the parade went on as scheduled. Before the event, Councilman LaBonge, whose strong efforts revived the parade during the economic downturn, was honored for his leadership. This edition was LaBonge's last as a sit-

Mr. LA, Councilman Tom LaBonge, Club Member (center), was honored before the parade, as it was his final one as a sitting Councilmember. Flanking him are hosts Erik Estrada and Laura McKenzie. Photo courtesy of Associated Television International.