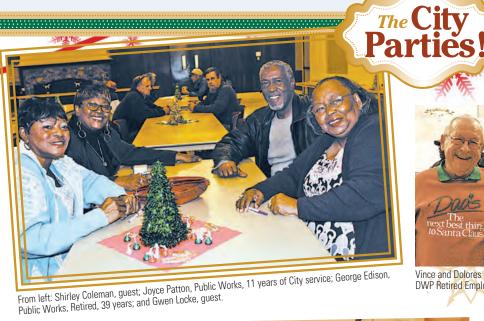

# Retirees **Holiday Party**

**Retirees Association hosts annual reception.** 

The Retired Los Angeles City Employees, Inc. (RLACEI) celebrated its annual holiday party Dec 4, at Friendship Auditorium. Longtime friends and past co-workers had a chance to catch up, share a meal and win prizes. Live music and table decorations added to the festivities.