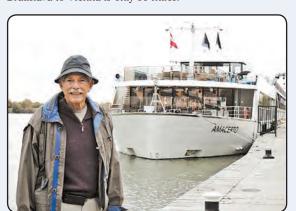

# The Hills Were Alive With Hal and Evelyn

Hal and Evelyn enjoy an anniversary cruise down the Danube.

PART 3

**T**e are off again! Our most recent trip included a visit to Berlin, a cruise on the Danube (from Budapest to Prague) and a stop on the way home in Paris.

Last month we visited Budapest and began our seven-day Danube River cruise on the MS AmaCerto, then spent three days in Prague and six days in Paris before coming home.

When we awoke that morning (Oct. 29, 2013), we were sailing towards Bratislava, the capital of Slovakia. The country is only 20 years old and about 140 miles north of Budapest. During our time on the Danube, we would pass though more than 25 locks. The Gabcikovo Lock, which we sailed though that day, is the