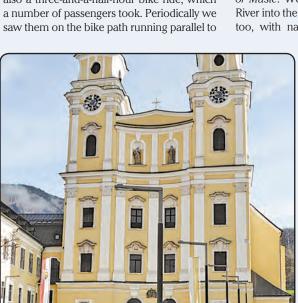

the only person on the boat to wear a costume? She was the hit of the evening.

The next day we had a 10-hour day with a tour to Salzburg. We left the boat in Linz and picked it up in Passau.

We left (Nov. 1) early for our all-day tour to Salzburg. It was about 120 k.m. from Linz (where we docked) to Salzburg. Our first stop was in Modsee (Moon Lake). The church here was used for the wedding scene in *The* Sound of Music movie; the actual Von Trapp wedding took place in Salzburg.

We arrived in Salzburg about 11:30 a.m. FYI: Linz is the second largest city in Austria, with a population of 250,000; Salzburg is the fourth largest at 150,000. Our first stop off the bus was the restroom. After that we walked through Mirebelle Park, famed for the "Do-Re-Mi" song and dance in The Sound of Music. We then walked over the Salzack River into the old town. It had a medieval feel, too, with narrow streets and passageways

> between the streets. We saw where Mozart was born and where he lived as a young man. He is a very important product for this town, that and The Sound of Music. The movie was not a hit in Austria, but is an uncontested tourist attraction. The weather was very good, with sunshine and a temperature in the low 60s.