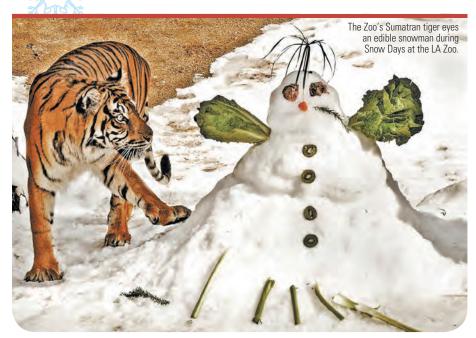

# January Forecast: Snow!

**Zoo plans post-holiday** snow event.

Photo by Tad Motoyama, L.A. Zoo

Early weather reports predict a snow-storm at the Los Angeles Zoo on Saturday and Sunday, Jan. 24-25, but the chilly conditions will last only through the weekend during Snow Days at the L.A. Zoo.

The wintery fun will feature a rare opportunity to watch inquisitive animals exploring snowy wonderlands in their habitats and more. All activities are free with a paid zoo admission.

## Snow Days at the L.A. Zoo

When: Jan. 24-25, from 10 a.m. to 4 p.m.

Free with paid Zoo admission, which is \$19 for general admission (ages 13 to 61);

\$16 for seniors (ages 62-plus), and \$14 for children (ages 2 to 12). No ticket required for children under 2. Admission for Greater Los Angeles Zoo Association