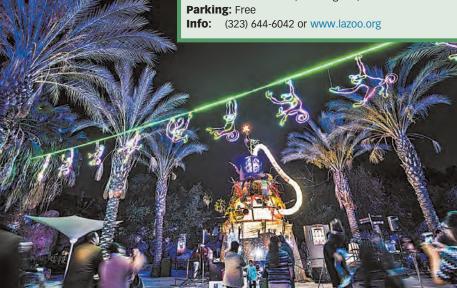

# Zoo Holiday Lights A Big City Hit

Big crowds welcome return of holiday lights to Griffith Park. Event ends Jan. 4.

Information courtesy LA Zoo; Photos by Jamie Pham

he evening after Thanksgiving was anything but black" Friday when the Zoo welcomed the public to the first L.A. Zoo Lights, electrifying the night as the attraction transformed the Zoo's enchanting environment into a series of awe-inspiring animal escapades rendered in led lights, lasers, 3D projections, spectacular sets and interactive displays.

Crowds line up for admission on the first night of LA Zoo Lights.

What: LA Zoo Lights, an immersive display of animal hijinks in lights that guests walk through

When: Nightly through Jan. 4

**Time:** 6 to 10 p.m.