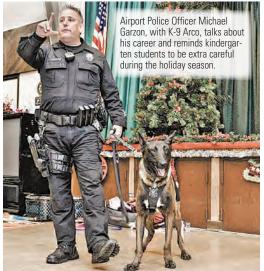

## **Honored for Service**

Airport Police honors its best officers and civilians.