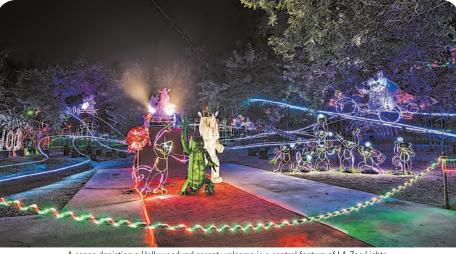

# Zoo Holiday Lights A Big City Hit

Big crowds welcome return of holiday lights to Griffith Park. Event ends Jan. 4.

Information courtesy LA Zoo; Photos by Jamie Pham

he evening after Thanksgiving was anything but black" Friday when the Zoo welcomed the public to the first L.A. Zoo Lights, electrifying the night as the attraction transformed the Zoo's enchanting environment into a series of awe-inspiring animal escapades rendered in led lights, lasers, 3D projections, spectacular sets and interactive displays.

Location: LA Zoo and Botanical Gardens, Griffith Park, 5333 Zoo Drive, Los Angeles, CA 90027

Parking: Free

A scene depicting a Hollywood red carpet welcome is a central feature of LA Zoo Lights.

LA Zoo Lights' entry plaza