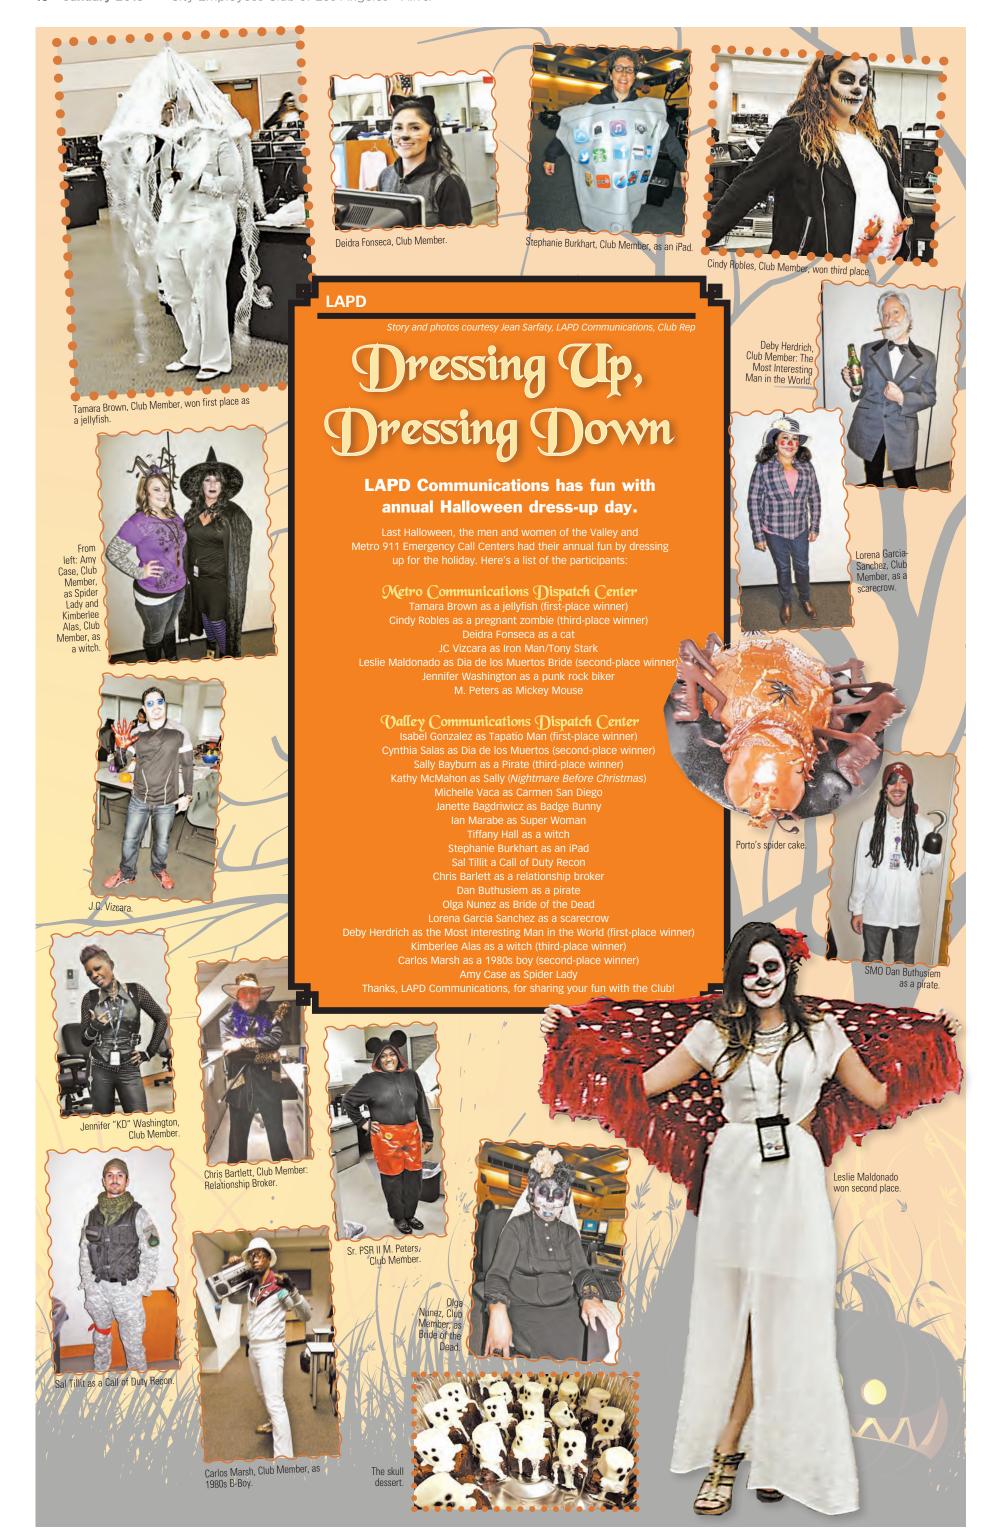

# **Honoring Service**

Annual Fire Marshal Awards honor and promote LAFD employees for their service.

Story by Isabel Marquez and Jackie Burciaga, Club Counselors

Guillermina Paredes and her sister, Leonor.

Capt. Jeffrey Palmer and his family.

Capt. Jeffrey Palmer receives awards from Assistant Chiefs Ronnie Villanueva and

On Oct. 8, the LAFD held its 10th annual Fire Marshal Recognition of Excellence Awards ceremony. Family and friends gathered at the Fire Commission Room in City Hall East to congratulate the award winners. Employees were awarded with their years of service pins, and new inspectors were congratulated on their

A reception followed at the Julie Bennett Conference Room.

The Club congratulates the following people on their great achievements this year and for all of their years of service to the City of Los Angeles:

Gloria Hinojosa, Club Member.

Martin Avila.

Josefina Carreon.

Armando Nunez.

Lamorris Wilcher.

Gabriela Padilla, Club Member.

Eva Bencomo, Club Member.

Guillermina Paredes.

Lawrence Kim.

Lesley Cornejo, Club Member.

## **Fire Marshal Recognition** Awards:

Capt. Jeffrey Palmer Inspector John Novela Guillermina "Mina" Paredes,

Inspector John Novela receives awards by Capt. II Scott Miller and Assistant Chief John

Inspector John Novela with his wife, Dianna, and his family.

Jeffrey Hudson.

Zabela Kharbertyan.

Renee Ramirez, Club Member.

Rosemarie Barraza.

Cynthia Josselyn, Club Member.

Gayle Sonoda.