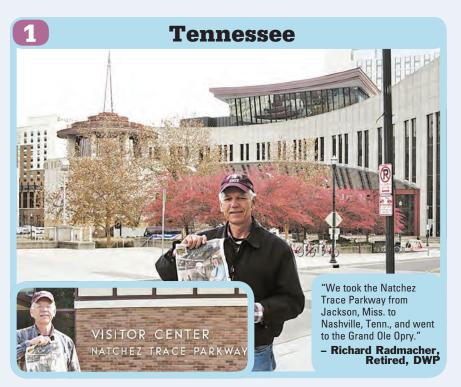

# The Hills Were Alive With Hal and Evelyn

Hal and Evelyn enjoy an anniversary cruise down the Danube.

PART 3

**T**e are off again! Our most recent trip included a visit to Berlin, a cruise on the Danube (from Budapest to Prague) and a stop on the way home in Paris.

Last month we visited Budapest and began our seven-day Danube River cruise on the MS AmaCerto, then spent three days in Prague and six days in Paris before coming home.

When we awoke that morning (Oct. 29, 2013), we were sailing towards Bratislava, the capital of Slovakia. The country is only 20 years old and about 140 miles north of Budapest. During our time on the Danube, we would pass though more than 25 locks. The Gabcikovo Lock, which we sailed though that day, is the