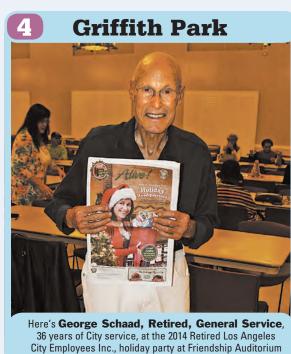

Representing LACERS were (from left) Heather Ramirez, Alex Rabrenovich and Tara Miller.

George Schaad, Retired, General Services, 36 years of City service.

From left: Jeanetta Adams, LAPD, 35 years of City service,