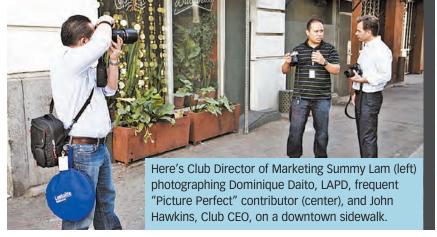

We wanted to make it personal, too, so we looked at all the submissions, and dozens came from **Dominique** Daito, LAPD. We decided to feature him. I'm glad we did - he told us he joined the Club just because of the monthly feature! We're delighted about this.

Picture Perfect experts comparing notes Club CEO John Hawkins and Dominique Daito, LAPD.

So we've put together a gallery of only a fraction of the most impressive photos that our readers have submitted. They're just stunning. We hope you enjoy seeing them again as much as we have. And don't forget to take out that camera you got for Christmas - or any camera you have - and just start taking photos. That's how Dominique learned how to do it. And here at Alive!, so do we – by trying different things until you hit pay dirt.