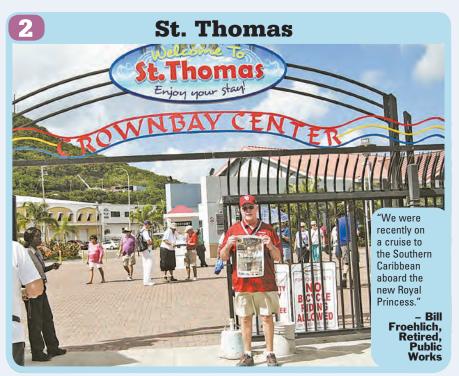

ed:

## **Sample Meal Plan**

### **Breakfast:**

6 oz. lowfat (not non-fat) yogurt, regular or Greek variety: 80-100 IU or 1 cup fortified soymilk: 100 IU 1/2 cup fortified cereal: 40 IU

1/4 cup fresh or frozen blueberries

## Lunch:

3 oz. salmon: 450 IU

1/2 cup brown rice

1 cup steamed broccoli

## **Dinner:**

1 cup pasta

Grilled garlic, onions, and **one-half cup Portobello** mushrooms: 315 IU with 1 tbsp. olive oil

Baby spinach salad with two tbsp. balsamic vinaigrette

Total: approx. 905 IU of Vitamin D

Content in this article is provided for your information only and should not be construed as medical advice or instruction. Readers should consult appropriate health professionals on all matters relating to their health and well being.

# RETIREES

## AROUND THE WORLD















## Take the Club with you, wherever you go!

Club members are a well-traveled bunch. Bring your recent copy of *Alive!* with you. Snap a high resolution photo with you holding a copy, send it in, and we'll publish it. Send to: talkback@cityemployeesclub.com





## **Club Discounts**





The Mountains Are Calling

**Club IT Manager Michael Anderson says now is the time** to head to Big Bear. Take advantage of Club ski deals!

ook out your window- do you see the mountains? No? Are you looking out the right window? Is it cloudy? Are you not in Southern California, because if you're in Iowa this won't work. But if you are in the LA area and the day is clear and you look east, and if there's not something blocking your view, you should see them. They call to you majestically: "Why don't