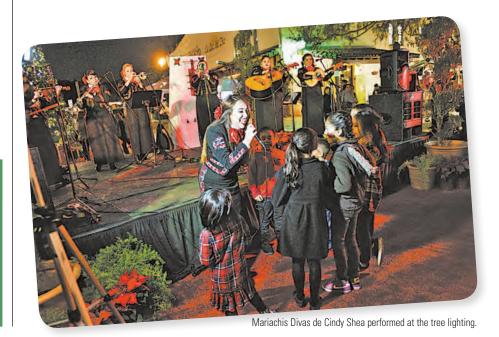

## Christmas On Olvera Street

**El Pueblo Historical Monument celebrates** with Holiday Tree Lighting.

Story and photos courtesy El Pueblo Historical Monument

l Pueblo Historical Monument – Olvera Street – kicked off its Christmas season Dec. 5 with a Holiday Tree Lighting.

The event included food, mariachi music, dancing, costumes and of course officials throwing the switch to illuminate the tree on Los Angeles' historic district.

**Start** the Year Right

With great gear from the **Club Store!** 