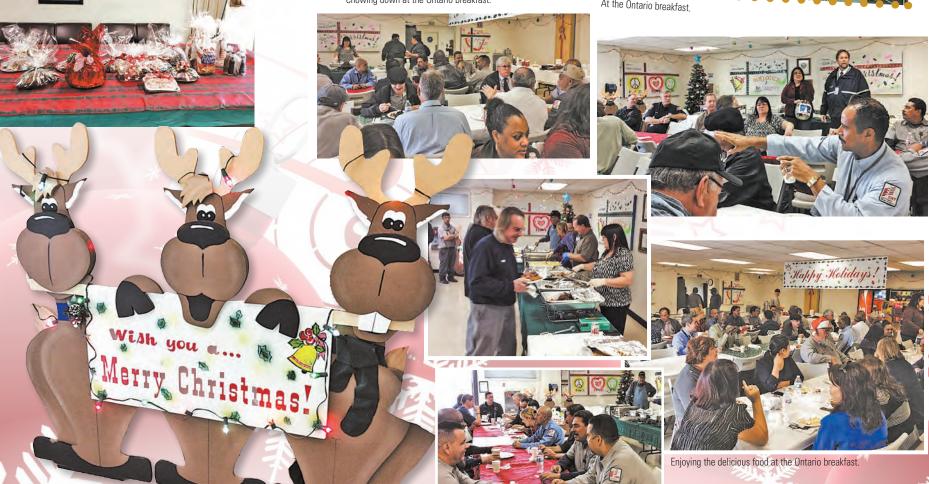

## **Holiday Recap**

From Hollywood to downtown and Olvera Street, the City threw several events to usher in Christmas.

## 20 The City Parties!

Welcome back to Alive!'s yearly recounting of the City's holiday parties.