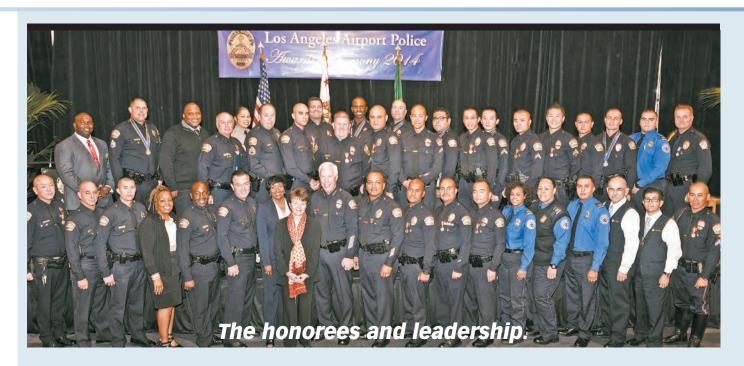

## **Honored for Service**

Airport Police honors its best officers and civilians.

In this month's issue, we feature two different departments honoring their best. We print the Airport Police's honors ceremony for its best-serving sworn and civil employees, and we cover the LAFD's Fire Marshal Awards, which honors those with longevity and those being promoted. Thanks, ladies and gentlemen, for your service to the City of Los Angeles. Know that your work is appreciated.

# **Honoring Service**

Annual Fire Marshal Awards honor and promote LAFD employees for their service.

Story by Isabel Marquez and Jackie Burciaga, Club Counselors

Guillermina Paredes and her sister, Leonor.

Capt. Jeffrey Palmer and his family.

Capt. Jeffrey Palmer receives awards from Assistant Chiefs Ronnie Villanueva and

On Oct. 8, the LAFD held its 10th annual Fire Marshal Recognition of Excellence Awards ceremony. Family and friends gathered at the Fire Commission Room in City Hall East to congratulate the award winners. Employees were awarded with their years of service pins, and new inspectors were congratulated on their