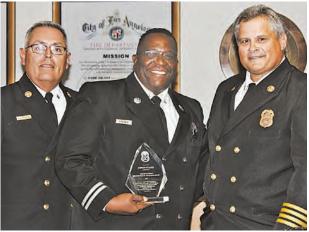

# **Honoring Service**

Annual Fire Marshal Awards honor and promote LAFD employees for their service.

Story by Isabel Marquez and Jackie Burciaga, Club Counselors

Guillermina Paredes and her sister, Leonor.

Capt. Jeffrey Palmer and his family.

Capt. Jeffrey Palmer receives awards from Assistant Chiefs Ronnie Villanueva and

On Oct. 8, the LAFD held its 10th annual Fire Marshal Recognition of Excellence Awards ceremony. Family and friends gathered at the Fire Commission Room in City Hall East to congratulate the award winners. Employees were awarded with their years of service pins, and new inspectors were congratulated on their

## **Fire Marshal Recognition** Awards:

Capt. Jeffrey Palmer Inspector John Novela Guillermina "Mina" Paredes,

Inspector John Novela receives awards by Capt. II Scott Miller and Assistant Chief John

Inspector John Novela with his wife, Dianna, and his family.