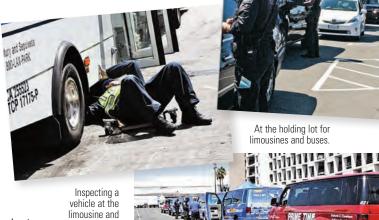

### **Airports**

Story by Sgt. Belinda Nettles, Airport Police; Photographs by Officer Darrius Lewis, Airport Police

**Checking for Safety** 

Airport Police, other agencies inspect cabs, limos at LAX.

Amulti-agency law enforcement operation conducted July 31 at Los Angeles International Airport (LAX) resulted in five commercial ground transportation vehicles and drivers removed from service, and 32 citations issued to drivers for various vehicle code, administrative and mechanical violations.

"This operation is part of a proactive measure by Los bus holding lot. Angeles Airport Police and partner agencies to provide the traveling public with safe commercial transportation to and from LAX," said Airport Police Chief Patrick Gannon. "Air travelers rely heavily on commercial ground transportation services, so it is important to ensure these providers are complying with all laws."

More than 50 representatives from the Airport Police Commercial Enforcement and Motors Units, the California Public Utilities Commission (PUC), the LAX Regulatory

At the shuttle van holding lot.

Compliance and Standards Division, and the California Highway Patrol (CHP) conducted inspections starting at 8:30 a.m. Inspections were conducted at three locations: LAX's limousine holding lot (intersection of Westchester Parkway and Jenny Street); LAX parking lot F (intersection of Avion Drive At the holding lot for limousines and buses

and Century Boulevard); and the upper/departures level on the east end of Terminal 7.

A total of 267 door-to-door shuttle vans, limousines and buses were inspected during the four-hour operation.

The multi-agency team focused on proper driver and vehicle licenses, mechanical violations, transponders, PUC and airport operating permits, and proper commercial insurance. Thirteen drivers were issued Personal Service and Vehicle Code Citations for misdemeanor