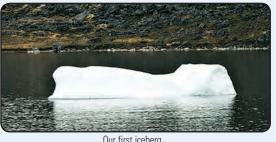

The next morning we dropped anchor in Nanortalik, Greenland, just before 7 a.m. The outside temperature was 41 degrees and the water temperature was 35 degrees. It was overcast, but there was no rain yet. We saw icebergs from our balcony. We tendered in, and we were told it was a 20-minute ride. There were no ship tours. The town scheduled a number of events in celebration of our arrival.

Our first iceberg

back to a different ship. They worked long hours on the ship, but the ship did provide activities for the crew: There was a crew bar; and they had bingo and crew shows. They also could go ashore during their off-hours. Our cabin attendant cleaned our cabin in the morning and then again after we left for din-

ner. In between, he had free time: however I don't know how many cabins he was responsible for. If we needed something, we rang his pager and someone would respond.

Nanortalik's port was much colder that any of the Icelandic ports. This was because of the Gulf current. The current flows around Iceland, and the warmer water warms the air. Nanortalik is about 700 miles farther south than Reykjavik, and both the water and air were much colder. This was the only place we have seen icebergs and "growlers."