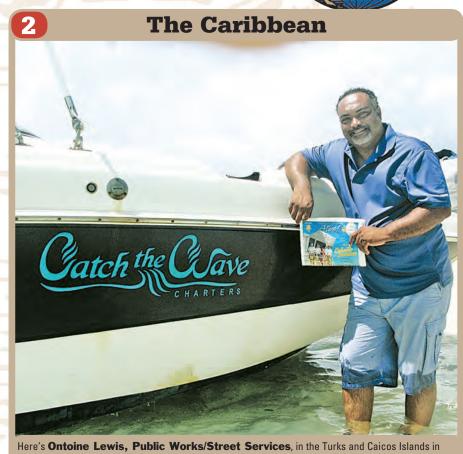

### The Club Offers the Cheapest Tickets in the State

Don't be fooled by others! The Club is the ONLY association to offer the CHEAPEST TICKETS IN THE STATE OF CALIFORNIA! The Club is constantly in search of new savings to benefit it's 26,500+ club members every day.