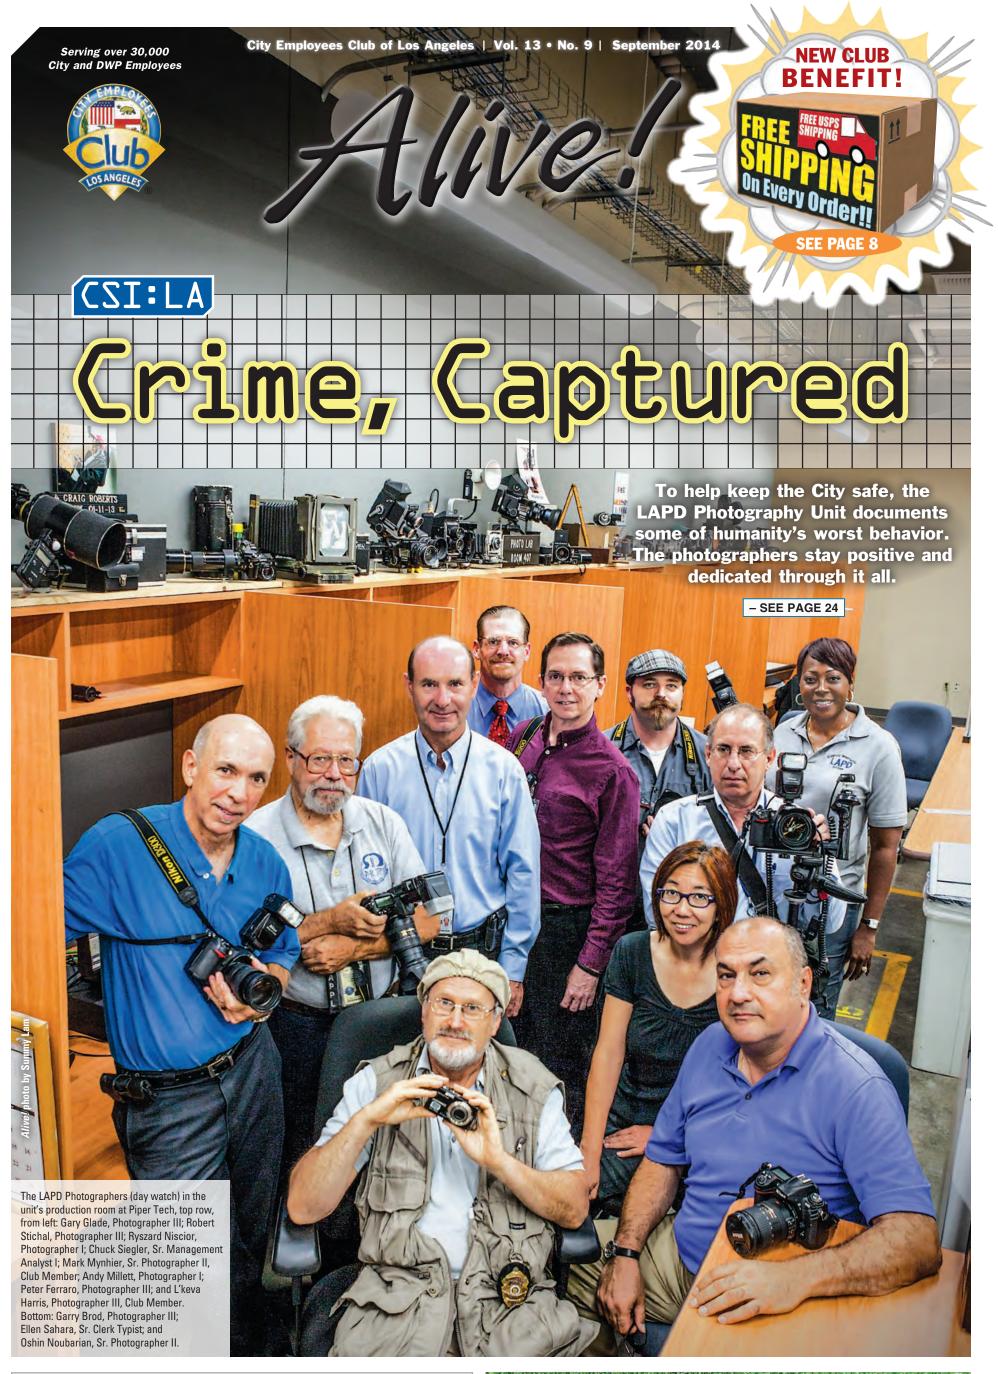

### 24 Cover Story:

### Crime, Captured

The LAPD Photography Unit sees some of humanity's worst, while they work to keep our City safe.

### Keeping a **Delicate Balance**

by John Hawkins, President and CEO, The Club

We knew this one was coming, and we thought a lot about how to handle it.

I'm referring to reporting on the brave men and women of the LAPD's Photography Unit, who see more horrible stuff in a week than most of us will see in a lifetime. Our hearts go out to Mark Mynhier, Club Member; Oshin Nouvarian; L'keva Harris, Club Member; and the rest of the proud unit for their great service to the City.

Club CEO John Hawkins (middle, right) with the LAPD Photo Unit's day watch.

This week's cover story is part of our ongoing series of looking at the LAPD's Scientific Investigation Unit – the Crime Lab. (We have only three more units left to cover in our series, I think.) Here was our dilemma: How can we adequately depict what these people do, in a family newspaper? Every month we love showing off the strong work done by City Employees, and this is no exception. But we couldn't show them at their best, because it would look, well, the worst. Here at Alive!, we have family readers to consider. Our thanks go to **Chuck Siegler** at the LAPD who worked with us to find presentable photos. I think the Alive! team did a good job putting this together for all readers, and I hope you do, too.