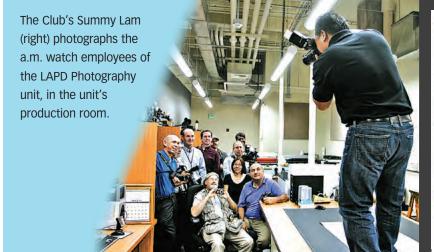

### **Alive!** Behind the Scenes

Alive! Cover Picture

### Keeping a **Delicate Balance**

by John Hawkins, President and CEO, The Club

We knew this one was coming, and we thought a lot about how to handle it.

I'm referring to reporting on the brave men and women of the LAPD's Photography Unit, who see more horrible stuff in a week than most of us will see in a lifetime. Our hearts go out to Mark Mynhier, Club Member; Oshin Nouvarian; L'keva Harris, Club Member; and the rest of the proud unit for their great service to the City.

Club CEO John Hawkins (middle, right) with the LAPD Photo Unit's day watch.

This week's cover story is part of our ongoing series of looking at the LAPD's Scientific Investigation Unit – the Crime Lab. (We have only three more units left to cover in our series, I think.) Here was our dilemma: How can we adequately depict what these people do, in a family newspaper? Every month we love showing off the strong work done by City Employees, and this is no exception. But we couldn't show them at their best, because it would look, well, the worst. Here at Alive!, we have family readers to consider. Our thanks go to **Chuck Siegler** at the LAPD who worked with us to find presentable photos. I think the Alive! team did a good job putting this together for all readers, and I hope you do, too.