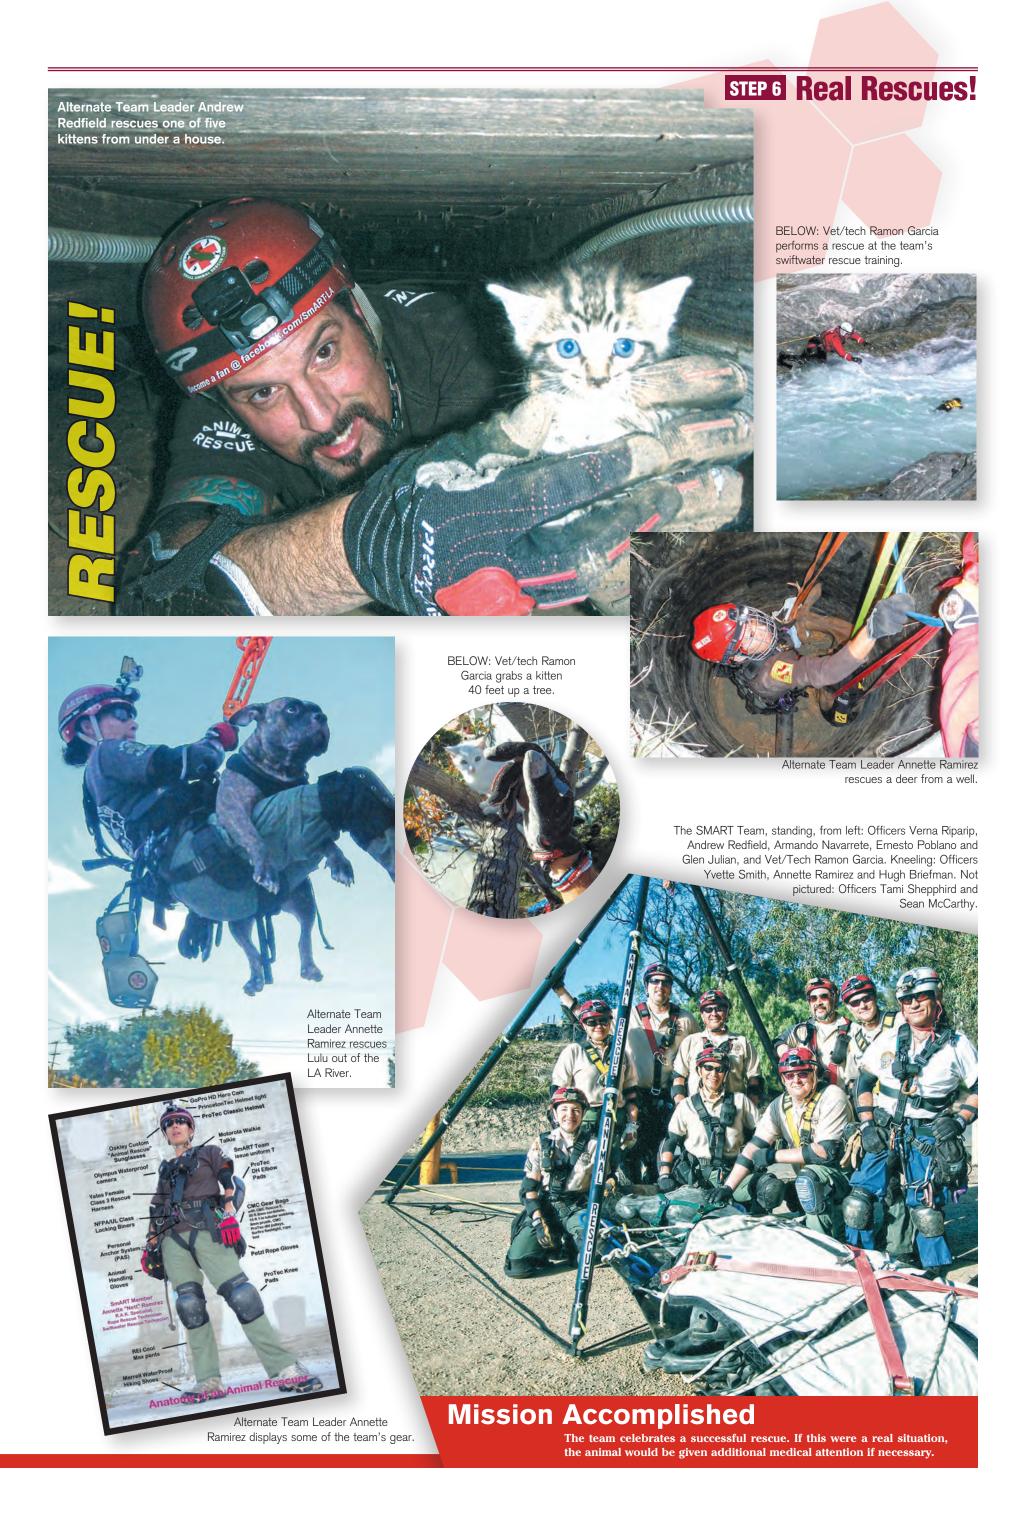

But then you have all sorts of other ways. Take, for instance, this month's cover story on the Los Angeles Animal Services' SMART animal rescue team. Here's how it came down.

Last August, we ran a dramatic photo of a team of City Employees rescuing a horse in the Hansen Dam Recreation Center. The photo was taken by **Juan Guerra**, a civilian who documents a lot of the activities of the LAFD and LAPD. In the photo caption, we mentioned the LAFD, the Rec and Parks staff, the General Service Police, and only a passing mention of something we called the DART team. We didn't even mention Animal Services.

From August 2012: A horse is rescued.

After the paper was published, I got a call from the awesome General Manager of Personnel, **Maggie Whelan**, Club Member, who told us we missed a big part of the story. That's when we got started researching and making phone calls, resulting in this month's cover story on Los Angeles Animal Services' SMART animal rescue team. And what a story it is.

# SMART Specialized Mobile Animal Rescue Team

— CONTINUED FROM PAGE 7

The team is developing standardized guidelines for small animal rescues in an urban environment and natural terrain, because the services provided are groundbreaking and there are no standards set for rescuing animals in situations of extreme distress.

#### **Swiftwater Certified**

**SMART** is NFPA (National Fire Protection Agency) certified to perform swiftwater rescue operations across the country. In July 2009, SMART went through swiftwater rescue training, spending two days at Kern River performing mock rescues during the day and night. The team has modified human rescue techniques and applied them to saving animals.

#### **Department Support**

When Armando, now an Acting Lieutenant for Special Teams, brought his concept to then-new General Manager Brenda Barnette, asking for the department to support what up to then had been supported out of his own pocket, he wasn't sure what her response was going to be. But she got behind the effort, and over a period of a few years, the SMART Team is now fully supported with proper equipment

Animal Services had three rescue teams in place, but in February 2012, it consolidated them into one Special Operations Unit. The Department further unified the Small Animal Rescue Team and Department Air Rescue Team (Large Animal Rescue Team - DART) into one joint venture, now called the Specialized Mobile Animal Rescue Team (SMART). This reorganization resulted in leveraging staff to do more than one function, as staff was crosstrained to support each other. The end result is that more staff is available for emergency call outs and Departmental field support. Most importantly, the Department is able to provide increased quality and improved services to the public while maximizing safety and support to its personnel.

The SMART team has a 100 percent save rate since they began using their specialized training, experience and knowledge for rescuing small and large animals in distress. The **Special Operations Unit, including the SMART** team, is under the command of Director of Field Operations Mark Salazar. The SMART team consists of ten LA Animal Services Officers and one Registered Veterinary Technician. ■

#### **The Rescue Training Exercise**

On Feb. 28, Alive! cameras caught up with the LA Animal Services SMART team performing a rescue exercise in a ravine at Elysian Park. The "animal" being rescued was a synthetic horse, of the same approximate weight and size of a real horse and designed for rescue exercises. Animal Services owns two such synthetic horses for training.

#### **STEP 1 Storage**

The SMART rescue team is headquartered at the North Central Animal Shelter on Lacy Street. The team stores and maintains its equipment at that location.

The SMART team's equipment outside one of its rescue trucks.

#### **STEP 5** Heavy Lifting

LEFT: The team leader shouts "Haul on!" and the team members grab the long towrope (tripled over via pulleys) and pull the "horse" up the ravine. Winches are not used, as the rescue team prefers the control afforded to a manual pull. It's good old-fashioned muscle work, as a horse can weigh more than 2,000 pounds.

RIGHT: The animal is pulled up the ravine toward its rescue.

#### **STEP 3** Rappel

The veterinarian/technician is always first down, to assess the status of the animal and provide medical care. Here, Vet/tech Ramon Garcia rappels down the side of the ravine.

Next down the ravine are Animal Control Officers Hugh Briefman, the team's Large Animal Rescue Coordinator. and Glen Julian, the team's equestrian expert.

#### **STEP 4 Caring and Preparing**

ABOVE: The Vet/Tech and Animal Control Officers treat the wounded animal, place a sled under it, and prepare it to be pulled up the hill. Here, as would occur in a real rescue, a towel is placed over the face of the "horse" to protect its eyes from dirt during its transportation up the hill.

ABOVE: The towrope is tossed down the ravine.

LEFT: After attaching the towrope, the team maneuvers the sledded animal into better alignment for the pull-up.

On Friday, March 1, Alive! editor John Burnes interviewed Mark Salazar, Director of Field Operations, 2 years of City service, Club Member (left), and Armando Navarrete, Acting Lieutenant for Special Teams and team leader for the SMART team, 17 years. The interview took place at the SMART headquarters conference room in the Animal Services North Central Shelter.

#### Tell me about a couple of your favorite rescues.

ARMANDO: The first one that really solidified what we do was a rescue we did in 2011 of a dog that we named Chanel. She was in the L.A. River channel. We think she either fell in, or someone threw her in. The walls were about 15 to 20 feet high of solid cement. You can't drive vehicles in there. We sent people in there safely with the ropes that we've learned from training. We lowered three rescuers in; I was one of them. When we got down there, to our surprise, we saw this skin-and-bones cat just crying at us. So we thought, "Well, now it's a dual rescue. Let's get the cat out first." Once we got him out, the dog was the next challenge. Even an injured dog can bite. We didn't know the temperament of the dog. Surprisingly, this dog came waddling over to one of the rescuers, and put her head on her lap, as if to say, "Take me out of here." We put her

in a special harness for dogs, and we hoisted the dog and the rescuer out. The great news is that the cat got adopted two weeks later. And then Chanel, through a lot of Facebook campaigning and a lot of hustling, she got a happy home four months later. Her name now is Lulu.

And then the second rescue was last year. It showed Mark and Brenda's ideas in action with the unified two teams, the large and the small animal teams. We got a call for a horse in a swimming pool.

#### An empty swimming pool, right?

ARMANDO: Yes. And of course it was in the middle of summer. It was about 100-plus degrees

The SMART team rescues a horse in the middle of a dry swimming pool.

in Sun Valley, and when we got there, sure enough there was a horse laid out at the bottom of this 10-foot pool. We had to think fast as to how to get this animal out of there. It took the two teams. We put the people who were familiar with the horse in the pool. They secured it in the rescue blanket. And then the rest of us set up the rope rigging. This horse weighed about a thousand pounds. We had to get the horse from the deep end to the shallow end, and then hoist it out, with eight people. We couldn't get a helicopter in there because of the wires. And to get heavy machinery in there from the Fire Dept. would mean they'd have to knock over a few walls to attempt it.

#### Right.

ARMANDO: So we did what we've trained for. It was a picture-perfect rescue. You couldn't ask for a better rescue. It was done in less than 30 minutes, which is phenomenal for a 1,000-pound horse in a swimming pool.

MARK: One of the real tributes that we celebrate with this type of a rescue also is that the community did not have to deploy a Fire Dept. rescue team to go out there and to take care of this type of a rescue. We were able to save some City resources and still have a successful rescue. We see it as a tremendous service to the community.