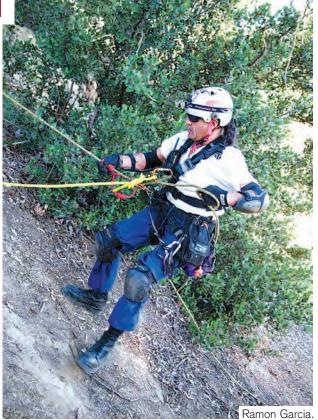

#### **STEP 3** Rappel

The veterinarian/technician is always first down, to assess the status of the animal and provide medical care. Here, Vet/tech Ramon Garcia rappels down the side of the ravine.

Next down the ravine are Animal Control Officers Hugh Briefman, the team's Large Animal Rescue Coordinator. and Glen Julian, the team's equestrian expert.