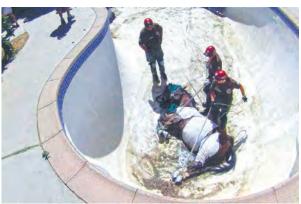

And then the second rescue was last year. It showed Mark and Brenda's ideas in action with the unified two teams, the large and the small animal teams. We got a call for a horse in a swimming pool.

#### An empty swimming pool, right?

ARMANDO: Yes. And of course it was in the middle of summer. It was about 100-plus degrees

The SMART team rescues a horse in the middle of a dry swimming pool.

in Sun Valley, and when we got there, sure enough there was a horse laid out at the bottom of this 10-foot pool. We had to think fast as to how to get this animal out of there. It took the two teams. We put the people who were familiar with the horse in the pool. They secured it in the rescue blanket. And then the rest of us set up the rope rigging. This horse weighed about a thousand pounds. We had to get the horse from the deep end to the shallow end, and then hoist it out, with eight people. We couldn't get a helicopter in there because of the wires. And to get heavy machinery in there from the Fire Dept. would mean they'd have to knock over a few walls to attempt it.

#### Right.

ARMANDO: So we did what we've trained for. It was a picture-perfect rescue. You couldn't ask for a better rescue. It was done in less than 30 minutes, which is phenomenal for a 1,000-pound horse in a swimming pool.