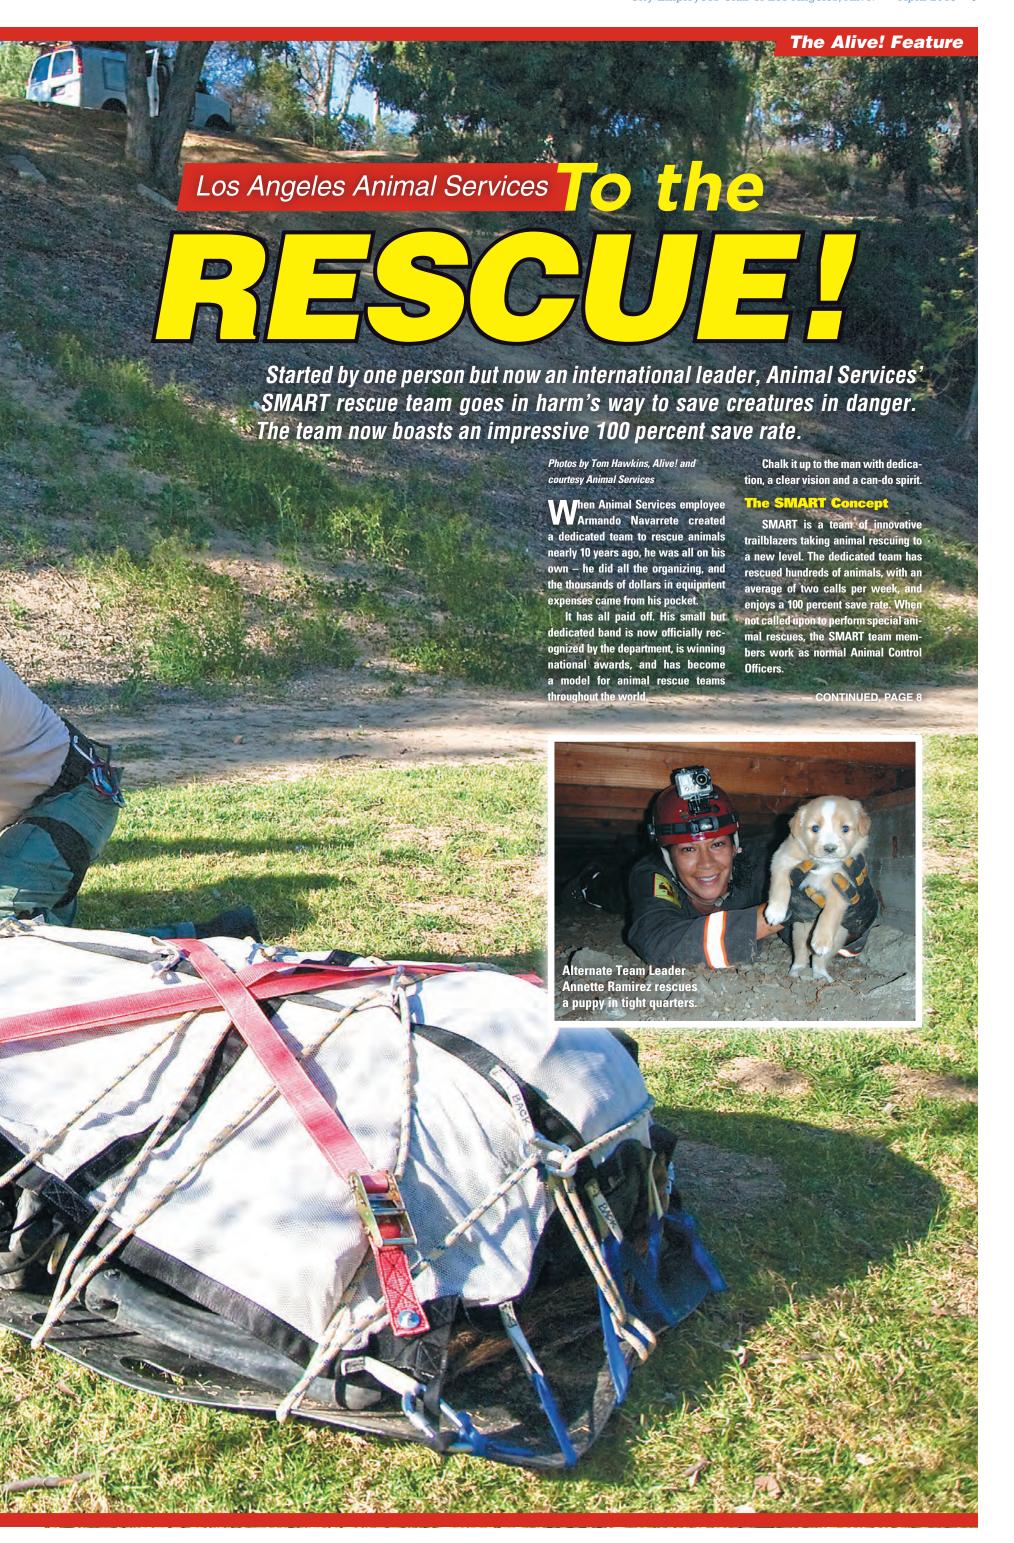

#### **For Retirees**

Best Years ...... Pages 12-18

Alive! Behind the Scenes

Here's Tom Hawkins, *Alive!* photographer, in the dirt in Elysian Park as he snaps Acting Lt. Armando Navarrete of Animal Services' SMART animal rescue team.

# SMART Specialized Mobile Animal Rescue Team

— CONTINUED FROM PAGE 7

The team is developing standardized guidelines for small animal rescues in an urban environment and natural terrain, because the services provided are groundbreaking and there are no standards set for rescuing animals in situations of extreme distress.

The SMART team has a 100 percent save rate since they began using their specialized training, experience and knowledge for rescuing small and large animals in distress. The **Special Operations Unit, including the SMART** team, is under the command of Director of Field Operations Mark Salazar. The SMART team consists of ten LA Animal Services Officers and one Registered Veterinary Technician. ■