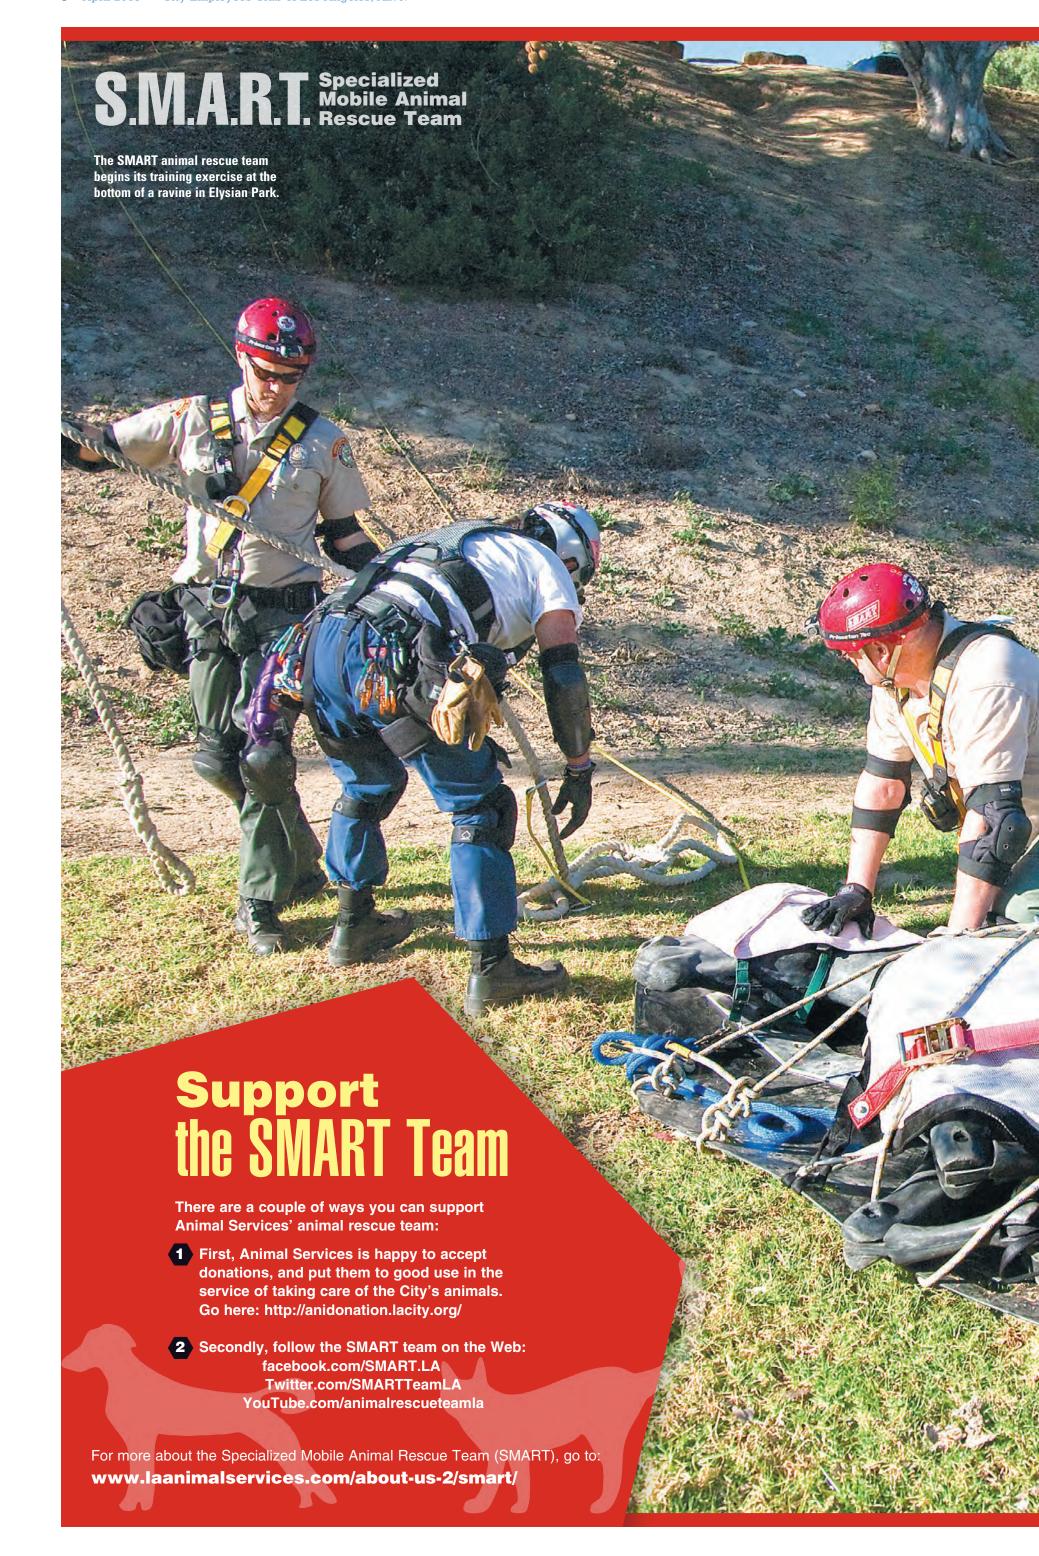

# SMART Specialized Mobile Animal Rescue Team

— CONTINUED FROM PAGE 7

The team is developing standardized guidelines for small animal rescues in an urban environment and natural terrain, because the services provided are groundbreaking and there are no standards set for rescuing animals in situations of extreme distress.

#### **Swiftwater Certified**

**SMART** is NFPA (National Fire Protection Agency) certified to perform swiftwater rescue operations across the country. In July 2009, SMART went through swiftwater rescue training, spending two days at Kern River performing mock rescues during the day and night. The team has modified human rescue techniques and applied them to saving animals.

#### **Department Support**

When Armando, now an Acting Lieutenant for Special Teams, brought his concept to then-new General Manager Brenda Barnette, asking for the department to support what up to then had been supported out of his own pocket, he wasn't sure what her response was going to be. But she got behind the effort, and over a period of a few years, the SMART Team is now fully supported with proper equipment

Animal Services had three rescue teams in place, but in February 2012, it consolidated them into one Special Operations Unit. The Department further unified the Small Animal Rescue Team and Department Air Rescue Team (Large Animal Rescue Team - DART) into one joint venture, now called the Specialized Mobile Animal Rescue Team (SMART). This reorganization resulted in leveraging staff to do more than one function, as staff was crosstrained to support each other. The end result is that more staff is available for emergency call outs and Departmental field support. Most importantly, the Department is able to provide increased quality and improved services to the public while maximizing safety and support to its personnel.

The SMART team has a 100 percent save rate since they began using their specialized training, experience and knowledge for rescuing small and large animals in distress. The **Special Operations Unit, including the SMART** team, is under the command of Director of Field Operations Mark Salazar. The SMART team consists of ten LA Animal Services Officers and one Registered Veterinary Technician. ■

#### **The Rescue Training Exercise**

On Feb. 28, Alive! cameras caught up with the LA Animal Services SMART team performing a rescue exercise in a ravine at Elysian Park. The "animal" being rescued was a synthetic horse, of the same approximate weight and size of a real horse and designed for rescue exercises. Animal Services owns two such synthetic horses for training.