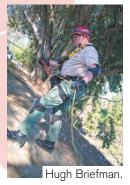

#### **STEP 3** Rappel

The veterinarian/technician is always first down, to assess the status of the animal and provide medical care. Here, Vet/tech Ramon Garcia rappels down the side of the ravine.

Next down the ravine are Animal Control Officers Hugh Briefman, the team's Large Animal Rescue Coordinator. and Glen Julian, the team's equestrian expert.