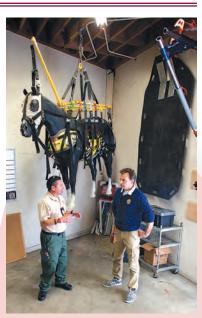

#### **For Retirees**

Best Years ...... Pages 12-18

Alive! Behind the Scenes

Here's Tom Hawkins, *Alive!* photographer, in the dirt in Elysian Park as he snaps Acting Lt. Armando Navarrete of Animal Services' SMART animal rescue team.

ABOVE: The towrope is tossed down the ravine.

LEFT: After attaching the towrope, the team maneuvers the sledded animal into better alignment for the pull-up.

On Friday, March 1, Alive! editor John Burnes interviewed Mark Salazar, Director of Field Operations, 2 years of City service, Club Member (left), and Armando Navarrete, Acting Lieutenant for Special Teams and team leader for the SMART team, 17 years. The interview took place at the SMART headquarters conference room in the Animal Services North Central Shelter.