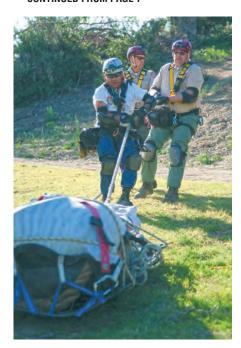

#### **STEP 5** Heavy Lifting

LEFT: The team leader shouts "Haul on!" and the team members grab the long towrope (tripled over via pulleys) and pull the "horse" up the ravine. Winches are not used, as the rescue team prefers the control afforded to a manual pull. It's good old-fashioned muscle work, as a horse can weigh more than 2,000 pounds.

RIGHT: The animal is pulled up the ravine toward its rescue.