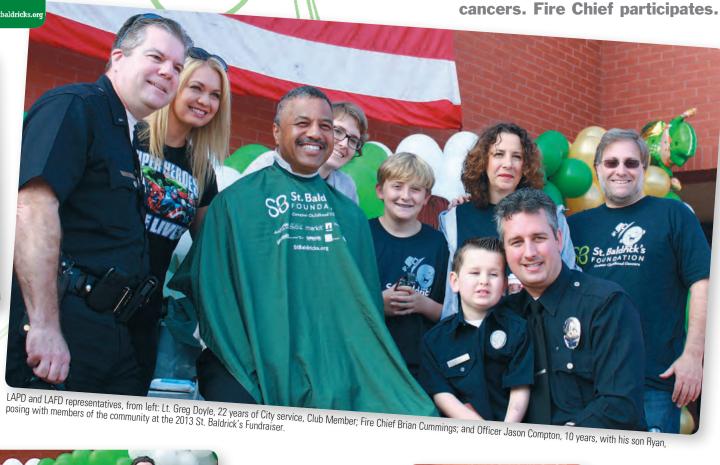

#### 38 St. Baldrick's

Annual fundraiser to fight children's cancer took place March 16.

#### LAFD-LAPD

St. Baldrick's fundraiser against childhood cancer ..... 38