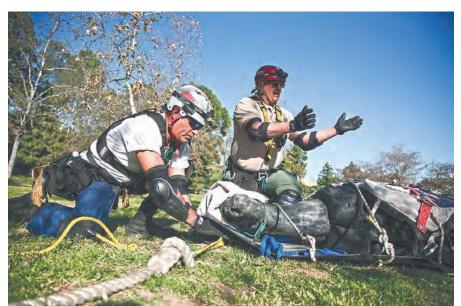

#### **STEP 5** Heavy Lifting

LEFT: The team leader shouts "Haul on!" and the team members grab the long towrope (tripled over via pulleys) and pull the "horse" up the ravine. Winches are not used, as the rescue team prefers the control afforded to a manual pull. It's good old-fashioned muscle work, as a horse can weigh more than 2,000 pounds.

RIGHT: The animal is pulled up the ravine toward its rescue.