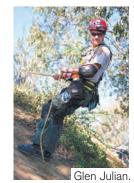

#### **STEP 3** Rappel

The veterinarian/technician is always first down, to assess the status of the animal and provide medical care. Here, Vet/tech Ramon Garcia rappels down the side of the ravine.

Next down the ravine are Animal Control Officers Hugh Briefman, the team's Large Animal Rescue Coordinator. and Glen Julian, the team's equestrian expert.