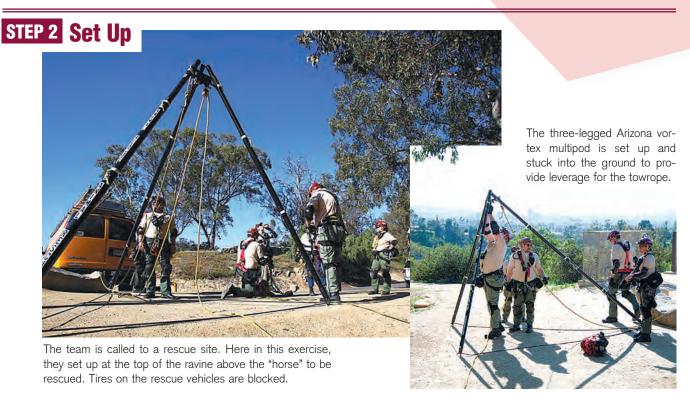

#### **The Rescue Training Exercise**

On Feb. 28, Alive! cameras caught up with the LA Animal Services SMART team performing a rescue exercise in a ravine at Elysian Park. The "animal" being rescued was a synthetic horse, of the same approximate weight and size of a real horse and designed for rescue exercises. Animal Services owns two such synthetic horses for training.

#### **STEP 1 Storage**

The SMART rescue team is headquartered at the North Central Animal Shelter on Lacy Street. The team stores and maintains its equipment at that location.

The SMART team's equipment outside one of its rescue trucks.