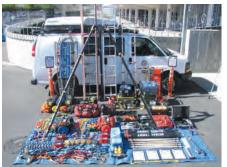

#### **STEP 1 Storage**

The SMART rescue team is headquartered at the North Central Animal Shelter on Lacy Street. The team stores and maintains its equipment at that location.

The SMART team's equipment outside one of its rescue trucks.