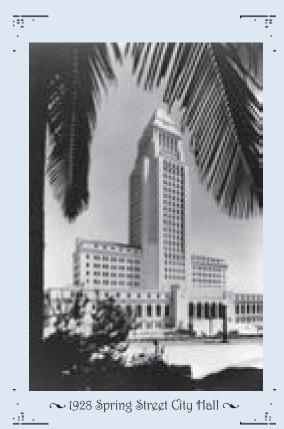

#### 1928 Spring Street City Hall

Los Angeles began the 20th century with a population of more than 102,000. In 1912, when it was apparent that William Mulholland's dream to pipe water from Owens Valley, 240 miles away to the City of Los Angeles, was to become a reality, the City Council began plans for a new city hall. By 1920, the population had reached 576,000, and according to Mayor George E. Cryer, 80 percent of the City's offices were in rented buildings. The old city hall completed in 1889 on Broadway was outdated and overcrowded, and its tower had been cut down to half its height, as it was discovered to be leaning in 1918.

The new city hall would eventually cost close to \$10 million for site, construction, structures, equipment and furniture. Special legislation was drawn up to allow the new city hall to exceed the City's 150 foot height limit, clearing the way for Los Angeles to build a world-class skyscraper. By 1927, keeping with tradition, when the steel skeleton was completed an American flag was placed at its apex, more than 450 feet above the streets below. At that time it was the tallest building in Los Angeles.

On Friday April 2, 1928, the new city hall opened its doors to the world, establishing itself as the seat of local government. The building was dedicated April 26, 1928. The celebration culminated with President Calvin Coolidge touching a telegraph key at the White House, lighting the Charles Lindbergh Beacon atop the pyramid roof of city hall.

In 1986, almost 60 years after dedication, Project Restore was established under Mayor Tom Bradley to restore and preserve this national landmark. The new agency believed the changes could be realized through an energetic partnership of the community's public and private sectors. By 1998, City Council adopted Project Restore's Master Plan for City Hall's renovation. By 2001, many restoration projects were completed. City Hall was rededicated April 26, 2002, 74 years later to the exact date of the original dedication.