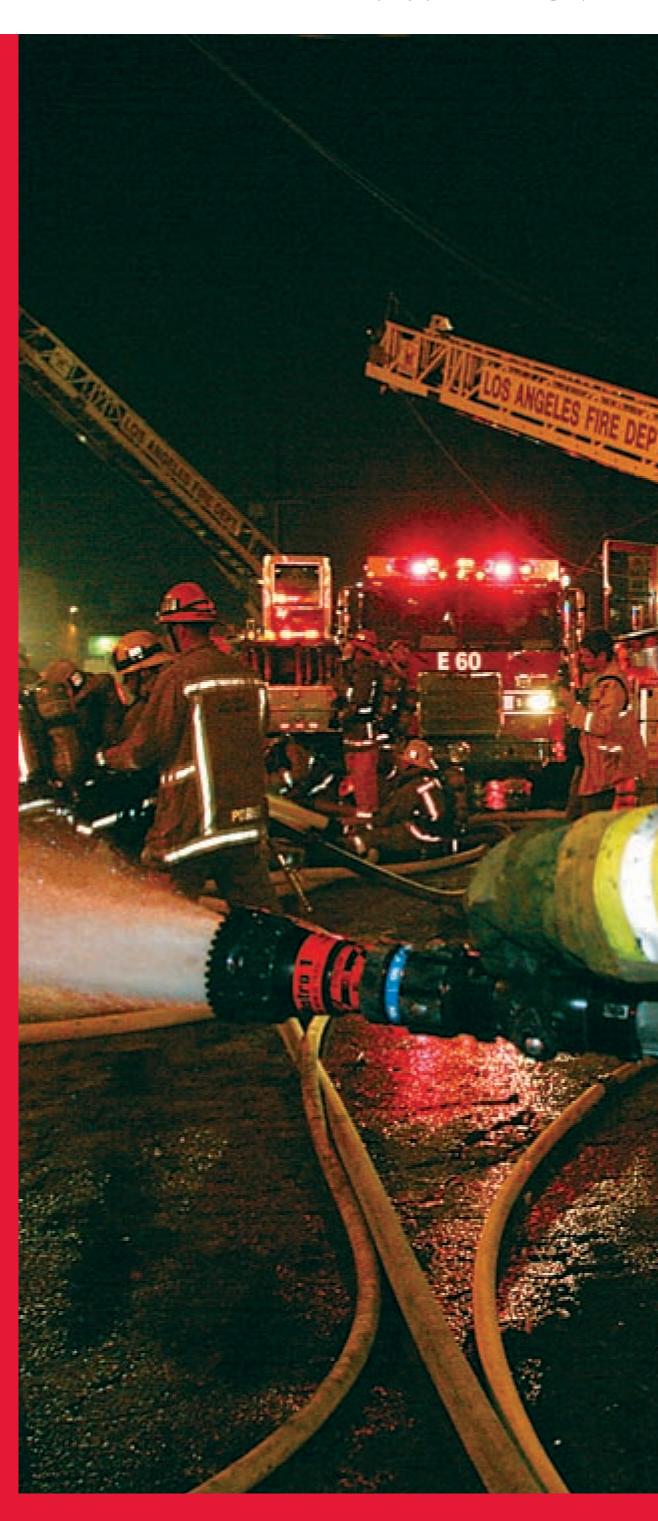

rrounding structures in this commercial area of North Hollywood. The fire was contained to only the one building. Early on in the firefight, one Fire Captain was treated and taken to medical care for fatigue. There were no other injuries reported. Companies continued firefighting efforts throughout the early morning hours, with more than 170 fire personnel continuing the attack with water appliances on the ground as well as several ladder pipe operations.

Thanks to the exhausting efforts of all fire teams the blaze was finally knocked down after a seven-hour stand. Extensive overhauling of the site was initiated, with several companies remaining on scene to watch for hot spots. The cause of this fire has vet to be determined at press time, and the monetary loss is still being tabulated.





















# 1 Italy



"Here is a picture of my wife Lydia and I visiting the Coliseum in Roma in May."

- Paul and Lydia Hernandez, Club Members

# Balkan Peninsula



"I was in Croatia, and Bosnia and Herzegovina, where I am from, this May for a few weeks. I took this photo in front of St. Michael Catholic Church, which has been in our village [Drinovci, Herzegovina] for about 500 years. It was built by my ancestors and is made out of solid stone."

- Damir Tomas, Club Member

# **Washington**



"This were taken from my balcony on the *Mariner of the Seas* in Seattle."

- Baron (Mr. B) Greenhouse, DWP

# 4 Oregon



"My wife and I were in Portland Ore., and had to drive to Tillamook to see the Tillamook cheese factory."

- James Howlett, Harbor

# **Costa Rica**



"I took thi