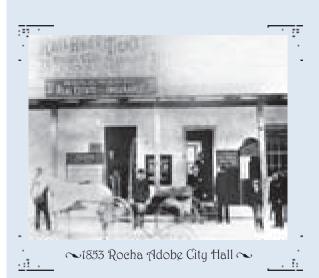

#### **1853 Rocha Adobe City Hall**

On April 4, 1850, Los Angeles, with a population of about 1,600 within its jurisdictions, became an incorporated city. The homes of prominent citizens such as Benjamin Hayes and Abel Stearns were the first meeting places of the Common Council. In 1853, the city began leasing space in an adobe on the southern end of town. Traveling south from the plaza on the west side of a dirt road known as Spring Street sat the Rocha Adobe. The building became the first official Los Angeles City Hall under the American flag.

The Jose Antonio Rocha building, across from the present City Hall, was a single story adobe typical for its time, long and narrow with an extended roof over the porch. The adobe housed the offices of the Tax Collector and City Treasurer. A dimly lit room served as the Council chamber, where candles were in good supply in case of late meetings.