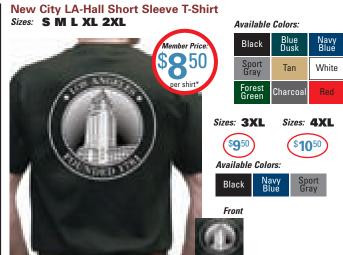

SDTSHT1000

ITEM: #L.A.W.A.LAC5000



# City Girl "Classic" T-shirt

City Girl "Classic" T-shirt





### Women's Classic Seal T-Shirt

Women's Classic Seal T-Shirt Sizes: SMLXL2XL



ITEM: #WMNCLSC4000

### Fleece Jackets

Men's Full Zip Polar Fleece w/ Embroidered City Seal



Women's Full Zip Polar Fleece w/ Embroidered City Seal Sizes: SMLXL2XL





ITEM: #CTY3000



ITEM: #WMNFLJKT1000



City Women's - LA Hall One Color Seal T-Shirt





Store For easy ordering, go to www.cityemployeesclub.com

### Men's Polo Shirts

City Seal Polo Shirt with Stripes



ITEM: #CTYPOLO2000



### City Seal Tank Tops

Women's

Sizes: S M L XL



On white shirt, emblem is pink





Men's Sizes: S M L XL 2XL







# L.A. City T-shirts















White available with front pocket.

Navy Blue

Black



ITEM: #CN1000







ITEM: #MOCS1000







Black White

# Club



**Hooded Sweatshirt** 

### **DWP T-shirts**

DWP "Water" T-Shirt Sizes: S M L XL 2XL





Available Colors:





ITEM: #WTRSDE3000

Kid's T-shirts

"Official City Kid" Kid's T-shirt Sizes: XS S M L XL



ITEM: #KIDOFF2000

Available Colors:





"Future City Employee" Kid's T-shirt Sizes: XS S M L XL



City of LA Full-Zip Hooded Lightweight **Sweatshirt** 









### City Jackets

ITEM: #KIDOFF2000

ITEM#: SUDJKT1000 **City Executive Sueded Microfiber Jacket** Sizes: S M L XL 2XL



Available Colors: Brown



ITEM: #JKT1000

\*Plus tax and shipping





Sizes: 3XL \$3550



**DWP "Classic" Long Sleeve T-Shirt** Sizes: S M L XL 2XL



Size: 3XL (\$16) Available Color:

DWP "Bold" T-Shirt Sizes: S M L XL 2XL

Available