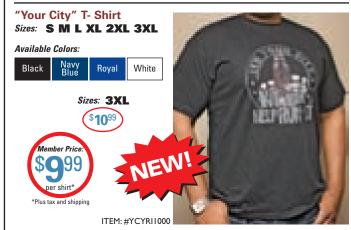

City Girl "Classic" T-shirt

City Girl "Classic" T-shirt





### Women's Classic Seal T-Shirt

Women's Classic Seal T-Shirt Sizes: SMLXL2XL



ITEM: #WMNCLSC4000

### Fleece Jackets

Men's Full Zip Polar Fleece w/ Embroidered City Seal



Women's Full Zip Polar Fleece w/ Embroidered City Seal Sizes: SMLXL2XL





ITEM: #CTY3000



ITEM: #WMNFLJKT1000



City Women's - LA Hall One Color Seal T-Shirt





Store For easy ordering, go to www.cityemployeesclub.com

### Men's Polo Shirts

City Seal Polo Shirt with Stripes



ITEM: #CTYPOLO2000



### City Seal Tank Tops

Women's

Sizes: S M L XL



On white shirt, emblem is pink





Men's Sizes: S M L XL 2XL







# L.A. City T-shirts















White available with front pocket.

Navy Blue

Black



ITEM: #CN1000







ITEM: #MOCS1000







Black White

# Club



**Hooded Sweatshirt** 

### **DWP T-shirts**

DWP "Water" T-Shirt Sizes: S M L XL 2XL





Available Colors:





ITEM: #WTRSDE3000

Kid's T-shirts

"Official City Kid" Kid's T-shirt Sizes: XS S M L XL



ITEM: #KIDOFF2000

Available Colors:





"Future City Employee" Kid's T-shirt Sizes: XS S M L XL



City of LA Full-Zip Hooded Lightweight **Sweatshirt** 









### City Jackets

ITEM: #KIDOFF2000

ITEM#: SUDJKT1000 **City Executive Sueded Microfiber Jacket** Sizes: S M L XL 2XL



Available Colors: Brown



ITEM: #JKT1000

\*Plus tax and shipping





Sizes: 3XL \$3550



**DWP "Classic" Long Sleeve T-Shirt** Sizes: S M L XL 2XL



Size: 3XL (\$16) Available Color:

DWP "Bold" T-Shirt Sizes: S M L XL 2XL

Available Colors:

Front



Available Colors:

Bla