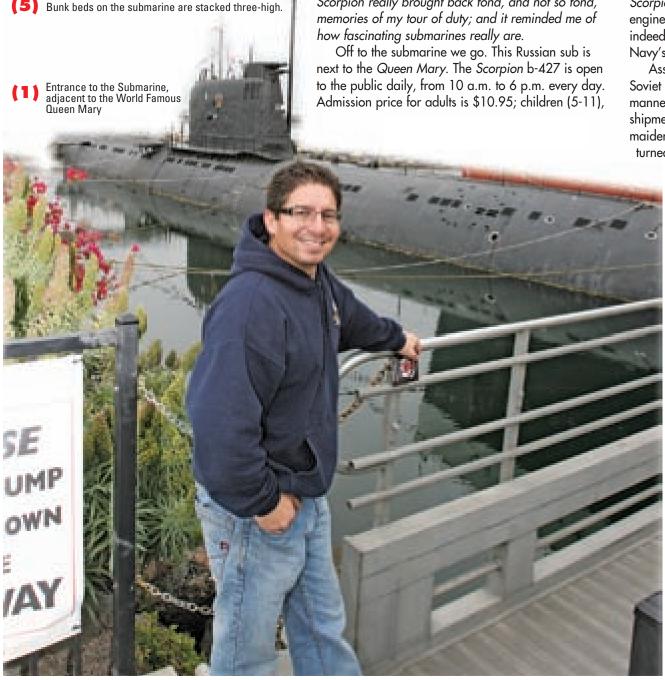

Did you know there's a Russian attack submarine - right there in Long Beach? There is.

I have always wondered what the inside of a submarine looks like, and how big the inside really is. Sure, I have seen plenty of movies with submarines, but how many of you have ever been on a real submarine? (1)

Oh, wait a minute, my boss, Club CEO John Hawkins just said that he spent four years on an American submarine. Well, he was in the Navy, and I was in the Marines. That explains a few things!

John Hawkins: Angel's right! I spent four years (1983 to 1987) on the fast-attack sub USS Salt Lake City (SSN-716). She was a 688-foot Los Angeles Class that spent most of her time tracking the Soviet's ballistic missile subs during the Cold War, while at the same time trying to avoid being detected by subs like this one, the Scorpion. Taking the tour of the Scorpion really brought back fond, and not so fond,

\$9.95; under 5 are free; seniors (55-plus), \$9.95; and lastly, if you are in the military (with ID), \$9.95. There are also combination tickets sold that include the Scorpion, the Queen Mary guided tours, and the "Ghosts and Legends" special effects show. Those prices are: adults, \$32.95; senior/military, \$28.95; and children, \$19.95.