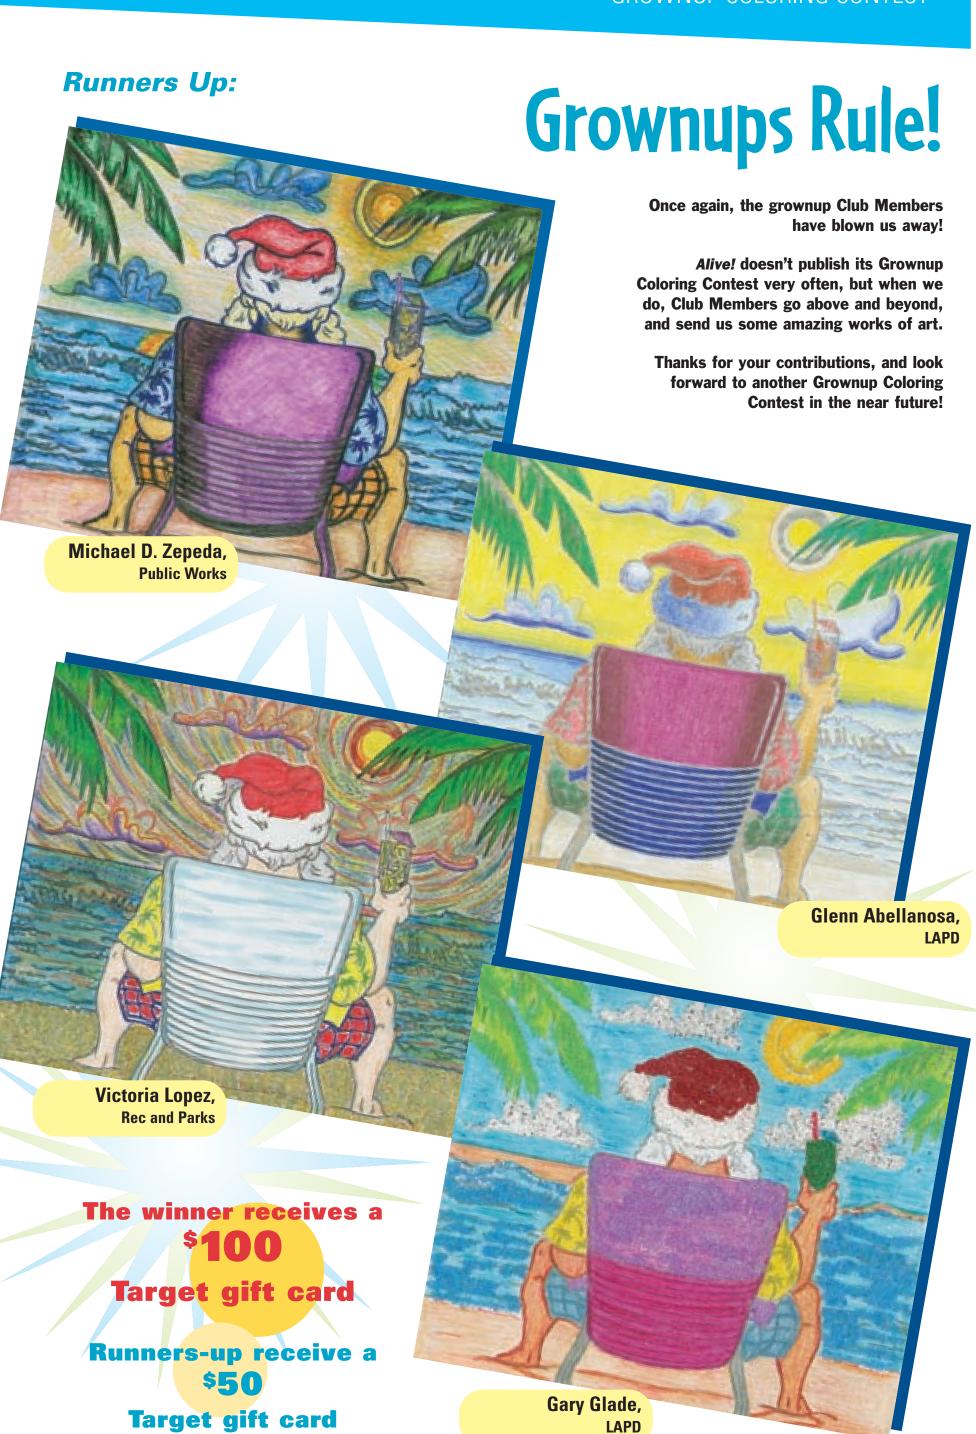

City Employees Club of Los Angeles

A New Alive! Contest:

Hidden in the pages of Alive! are eight Club membership numbers that look like this: #?????? Find yours ... and win!

Participate in the newest Alive! contest — it's as simple as finding your number in the pages of Alive!

#### Here's how it works:

- 1. Retrieve your Club Membership number on your Club Card. If you don't have one, or misplaced yours, call us at (800) 464-0452 or send an email to info@cityemployeesclub.com.
- 2. Search for Club Member numbers hidden between photos and stories in each month's Alive!
- 3. When you find your number, email the Club immediately at: findyournumber@cityemployeesclub.com
- 4. If your membership number is verified, then you win the monthly prize!
- 5. Prizes might change monthly, but will usually be a \$20 gift certificate to Target.
- **6**. On the 15th of each month, the numbers from the previous month's Alive! are no longer valid, and those numbers that are unclaimed are returned to the pool.
- 7. Numbers won't be repeated until all have been run (that's almost 20,000 numbers), so make sure to pay attention!
- 8. Have fun!