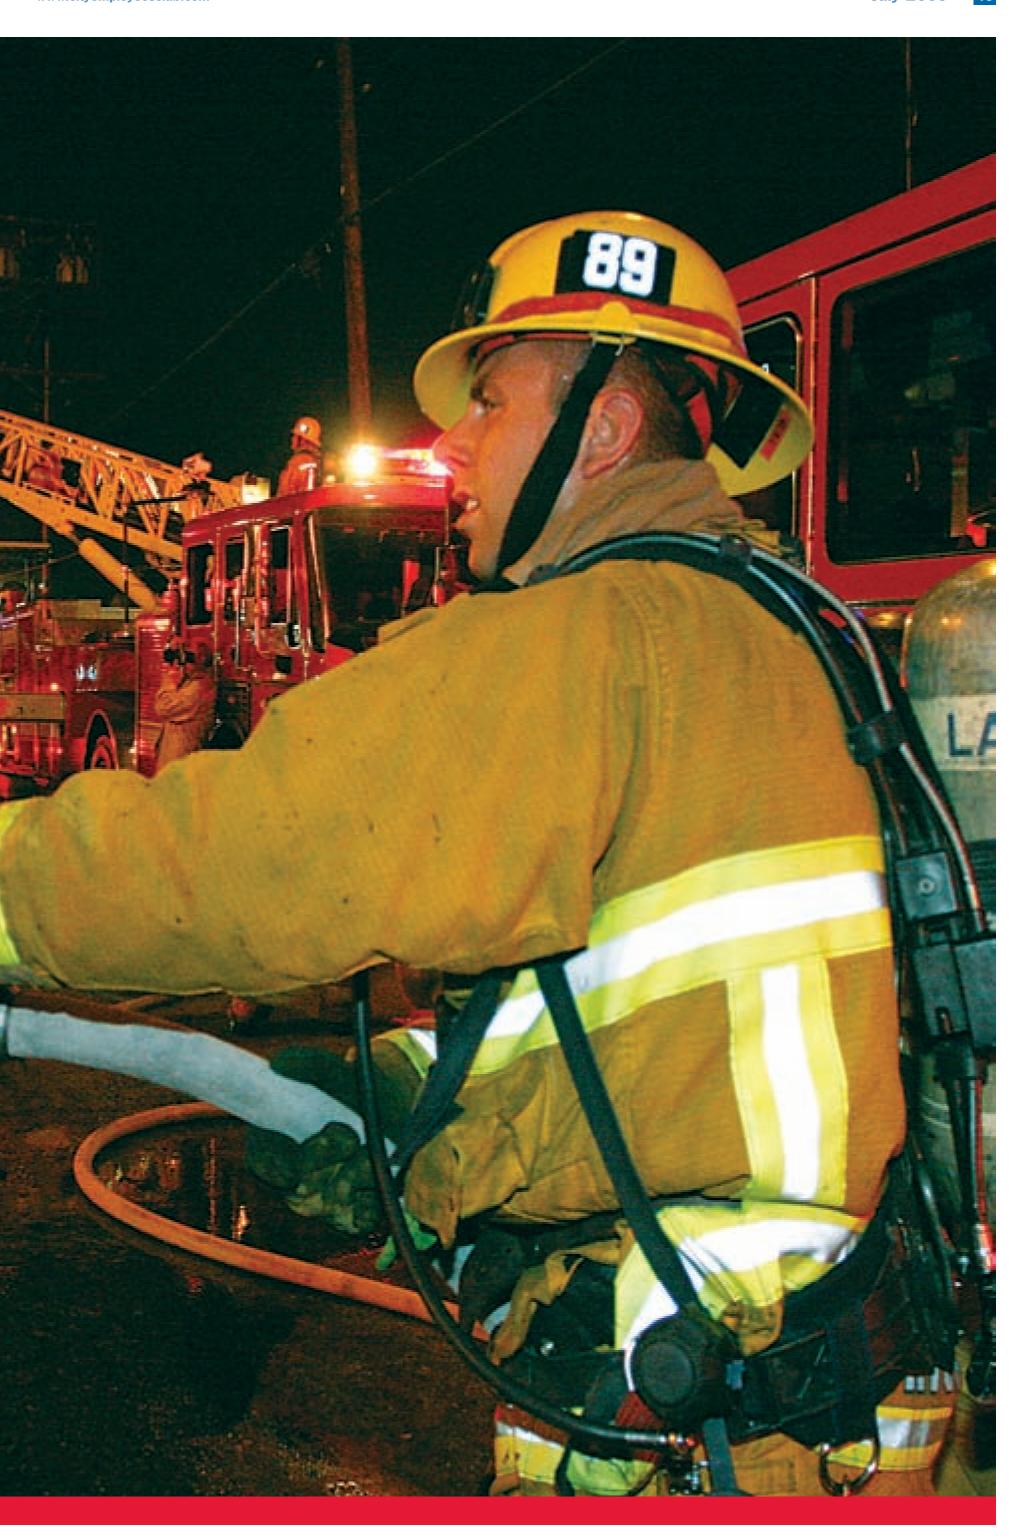

ounding structures in this commercial area of North Hollywood. The fire was contained to only the one building. Early on in the firefight, one Fire Captain was treated and taken to medical care for fatigue. There were no other injuries reported. Companies continued firefighting efforts throughout the early morning hours, with more than 170 fire personnel continuing the attack with water appliances on the ground as well as several ladder pipe operations.

Thanks to the exhausting efforts of all fire teams the blaze was finally knocked down after a seven-hour stand. Extensive overhauling of the site was initiated, with several companies remaining on scene to watch for hot spots. The cause of this fire has vet to be determined at press time, and the monetary loss is still being tabulated.





















# 1 Italy



"Here is a picture of my wife Lydia and I visiting the Coliseum in Roma in May."

- Paul and Lydia Hernandez, Club Members

# Balkan Peninsula



"I was in Croatia, and Bosnia and Herzegovina, where I am from, this May for a few weeks. I took this photo in front of St. Michael Catholic Church, which has been in our village [Drinovci, Herzegovina] for about 500 years. It was built by my ancestors and is made out of solid stone."

- Damir Tomas, Club Member

# **Washington**



"This were taken from my balcony on the *Mariner of the Seas* in Seattle."

- Baron (Mr. B) Greenhouse, DWP

# 4 Oregon



"My wife and I were in Portland Ore., and had to drive to Tillamook to see the Tillamook cheese factory."

- James Howlett, Harbor

# **Costa Rica**



"I took this