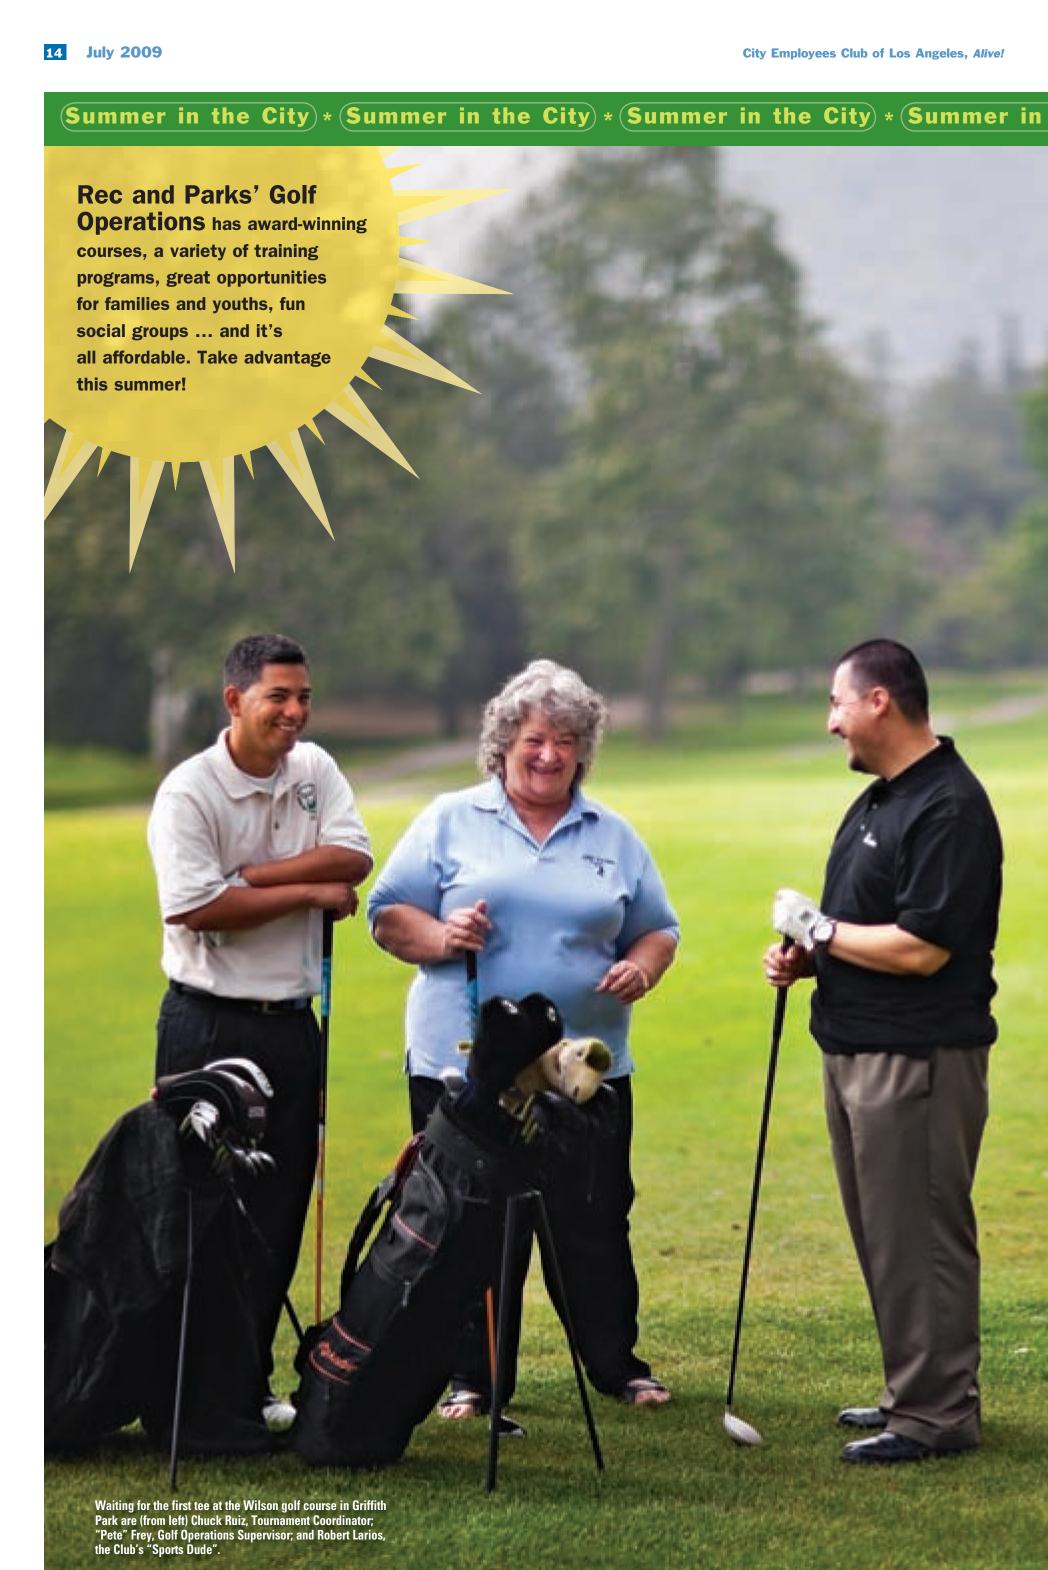

Alive! photos by Tom Hawkins

You can be a beginner, or you can be a hotshot," says "Pete" Frey, a two-time ladies' junior champion (at Woodley

Lakes Golf Course; a City golf program legend who once shot a 73; and who has more than 20 years of service with the golf program. "But if you come to one of the City courses to play, there's something for everyone."

"We have such a variety of golf courses," chimes in Chuck Ruiz,

Rec and Parks golf program's Tournament Coordinator. "We cover the whole spectrum."

"And it's affordable," Pete continues.
"You can spend five hours here on a beautiful course, for just \$26 weekdays," she laughs – if you spend five hours on a golf course, perhaps it's time for more lessons. But the City's golf program has that covered too

In these tough economic times, it's good to remember that you can get away from it all for just \$26 weekdays for 18 holes, \$34 on weekends. And there are no membership fees, although a reservation card, which allows you to reserve a tee time up to

seven days in advance, costs \$25 annually.

"And the crowning glory of golf is that, when you're playing, you can't think about anything else," Pete adds. "You have to think about golf."

"Our courses are very well-maintained," Pete Frey continues. "The Golf Division puts a lot of emphasis on how our courses look. The maintenance guys really care about their courses. Look how spectacular they look."

More than one million rounds of golf are played each year on the City's 12 golf courses, or through its Tregman Golf Academy. Few municipal golf programs in the country could accommodate as many golfers. And that means, there's an opportunity for fun for every skill level.