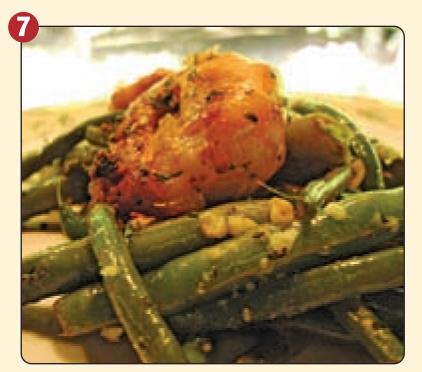

- 2 tablespoons balsamic vinegar
- 1/4 cup Parmesan cheese



Cooking Tidbit: If you don't have lemons or balsamic vinegar, add more of the one you do have.



As you've entered about 10 minutes into the cooking process and the shrimp has turned pinkish in color and the green beans are cooked through, add the quarter-cup of Parmesan cheese.

# [ A Cook's Dictionary ]

# Balsamic Vinegar:

Made from white Trebbiano grape juice, balsamic vinegar gets its dark color and pungent sweetness from aging in barrels of various woods and in graduating sizes over a period of years. Many balsamic vinegars contain sulfites, added primarily to inhibit the growth of unfavorable, flavor-detracting bacteria

 From the The New Food Lover's Companion, Sharon Tyler Herbst, 1995, Barron's Educational Series.



Plate and enjoy the yummy goodness.





# Fallen Employees Memorial

DWP unveils memorial to employees who lost their lives while providing City services.

Photos by the Bureau of Engineering Newsletter

new civic monument was dedicated May 22 Ahonoring more than 200 DWP employees who lost their lives while providing vital electric and water service to the City.

Councilmember and Club Member Tom LaBonge, DWP officials, and family and friends of fallen DWP employees unveiled the new memorial in front of the DWP's John Ferraro

"As we begin Memorial Day weekend, it is fitting that we honor the City employees and their families who made the ultimate sacrifice in service to the City of Los Angeles," said Councilmember Tom LaBonge. "It's also fitting that we moved the ceremony here from Cit