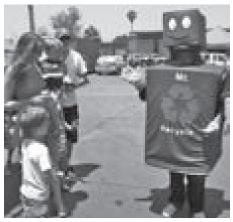

Mr. Recycle makes his appearance to the open house.

Leo Guerra Sr., RCTO, Club Member, with his sons, Leo Jr., and Jeremy.