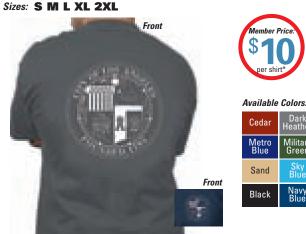

A.W.A.LAC5000



# City Girl "Classic" T-shirt

City Girl "Classic" T-shirt





### Women's Classic Seal T-Shirt

Women's Classic Seal T-Shirt Sizes: SMLXL2XL



ITEM: #WMNCLSC4000

### Fleece Jackets

Men's Full Zip Polar Fleece w/ Embroidered City Seal



Women's Full Zip Polar Fleece w/ Embroidered City Seal Sizes: SMLXL2XL





ITEM: #CTY3000



ITEM: #WMNFLJKT1000



City Women's - LA Hall One Color Seal T-Shirt





Store For easy ordering, go to www.cityemployeesclub.com

### Men's Polo Shirts

City Seal Polo Shirt with Stripes



ITEM: #CTYPOLO2000



### City Seal Tank Tops

Women's

Sizes: S M L XL



On white shirt, emblem is pink





Men's Sizes: S M L XL 2XL







# L.A. City T-shirts















White available with front pocket.

Navy Blue

Black



ITEM: #CN1000







ITEM: #MOCS1000







Black White

# Club



**Hooded Sweatshirt** 

### **DWP T-shirts**

DWP "Water" T-Shirt Sizes: S M L XL 2XL





Available Colors:





ITEM: #WTRSDE3000

Kid's T-shirts

"Official City Kid" Kid's T-shirt Sizes: XS S M L XL



ITEM: #KIDOFF2000

Available Colors:





"Future City Employee" Kid's T-shirt Sizes: XS S M L XL



City of LA Full-Zip Hooded Lightweight **Sweatshirt** 









### City Jackets

ITEM: #KIDOFF2000

ITEM#: SUDJKT1000 **City Executive Sueded Microfiber Jacket** Sizes: S M L XL 2XL



Available Colors: Brown



ITEM: #JKT1000

\*Plus tax and shipping





Sizes: 3XL \$3550



**DWP "Classic" Long Sleeve T-Shirt** Sizes: S M L XL 2XL



Size: 3XL (\$16) Available Color:

DWP "Bold" T-Shirt Sizes: S M L XL 2XL

Available Colors:

Front



Ava